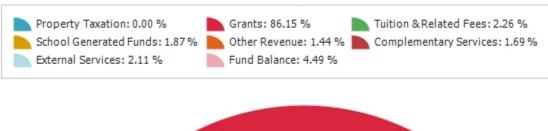

### Revenues

# Major Areas

# **Property Taxation**

| Tax Levy                 | 2024-2025 Final<br>Budget | 2023-2024<br>Budget | Variance |
|--------------------------|---------------------------|---------------------|----------|
| Rural Levy               | \$0                       | \$0                 | \$0      |
| Urban Levy               | \$0                       | \$0                 | \$0      |
| Total Tax Levy:          | \$0                       | \$0                 | \$0      |
| Total Property Taxation: | \$0                       | \$0                 | \$0      |

### **Grants**

| Ministry Of Education Grants        | 2024-2025 Final<br>Budget | 2023-2024<br>Budget | Variance    |
|-------------------------------------|---------------------------|---------------------|-------------|
| Operating Grant                     | \$98,611,067              | \$95,234,564        | \$3,376,503 |
| Operating Grant PMR                 | \$2,620,000               | \$2,621,413         | (\$1,413)   |
| Capital Grants                      | \$0                       | \$0                 | \$0         |
| Other                               | \$294,319                 | \$287,350           | \$6,969     |
| Total Ministry Of Education Grants: | \$101,525,386             | \$98,143,327        | \$3,382,059 |
| Other Provincial Grants             | 2024-2025 Final<br>Budget | 2023-2024<br>Budget | Variance    |
| Capital Grants                      | \$0                       | \$0                 | \$0         |
| Other Provincial Grants             | \$210,237                 | \$208,045           | \$2,192     |
| Total Other Provincial Grants:      | \$210,237                 | \$208,045           | \$2,192     |
| Federal Grants                      | 2024-2025 Final<br>Budget | 2023-2024<br>Budget | Variance    |
| General                             | \$21,300                  | \$21,300            | \$0         |
| Capital Grants                      | \$0                       | \$0                 | \$0         |
| Federal Grants                      | \$3,107,647               | \$1,745,541         | \$1,362,106 |
| Total Federal Grants:               | \$3,128,947               | \$1,766,841         | \$1,362,106 |
| Grants From Others                  | 2024-2025 Final<br>Budget | 2023-2024<br>Budget | Variance    |
| Capital Grants                      | \$0                       | \$0                 | \$0         |
| Other Provincial Grants             | \$0                       | \$0                 | \$0         |
| Other                               | \$300,000                 | \$0                 | \$300,000   |
| Total Grants From Others:           | \$300,000                 | \$0                 | \$300,000   |
| Total Grants:                       | \$105,164,570             | \$100,118,213       | \$5,046,357 |

### **Tuition & Related Fees**

| Tuition Fees                              | 2024-2025 Final<br>Budget | 2023-2024<br>Budget | Variance  |
|-------------------------------------------|---------------------------|---------------------|-----------|
| School Divisions                          | \$0                       | \$0                 | \$0       |
| Federal Government                        | \$2,753,590               | \$2,647,888         | \$105,702 |
| First Nations                             | \$0                       | \$0                 | \$0       |
| Individuals & Others                      | \$0                       | \$0                 | \$0       |
| Total Tuition Fees:                       | \$2,753,590               | \$2,647,888         | \$105,702 |
| Transportation Fees                       | 2024-2025 Final<br>Budget | 2023-2024<br>Budget | Variance  |
| School Divisions                          | \$0                       | \$0                 | \$0       |
| Federal Government                        | \$0                       | \$0                 | \$0       |
| First Nations                             | \$0                       | \$0                 | \$0       |
| Individuals & Others                      | \$0                       | \$0                 | \$0       |
| Total Transportation Fees:                | \$0                       | \$0                 | \$0       |
| Other Related Fees                        | 2024-2025 Final<br>Budget | 2023-2024<br>Budget | Variance  |
| School Divisions                          | \$0                       | \$0                 | \$0       |
| Federal Government                        | \$0                       | \$0                 | \$0       |
| First Nations                             | \$0                       | \$0                 | \$0       |
| Individuals & Others                      | \$0                       | \$0                 | \$0       |
| Total Other Related Fees:                 | \$0                       | \$0                 | \$0       |
| Federal/First Nations Capital Fees        | 2024-2025 Final<br>Budget | 2023-2024<br>Budget | Variance  |
| Federal Government                        | \$0                       | \$0                 | \$0       |
| First Nations                             | \$0                       | \$0                 | \$0       |
| Individuals & Others                      | \$0                       | \$0                 | \$0       |
| Total Federal/First Nations Capital Fees: | \$0                       | \$0                 | \$0       |

### **School Generated Funds**

| Curricular (Credit Courses)        | 2024-2025 Final<br>Budget | 2023-2024<br>Budget | Variance |
|------------------------------------|---------------------------|---------------------|----------|
| Student Fees                       | \$30,000                  | \$30,000            | \$0      |
| Other                              | \$0                       | \$0                 | \$0      |
| Total Curricular (Credit Courses): | \$30,000                  | \$30,000            | \$0      |

### **Other Revenue**

| Miscellaneous Revenue             | 2024-2025 Final<br>Budget | 2023-2024<br>Budget | Variance    |
|-----------------------------------|---------------------------|---------------------|-------------|
| Fees                              | \$0                       | \$0                 | \$0         |
| Reimbursements                    | \$589,204                 | \$748,662           | (\$159,458) |
| Other                             | \$234,000                 | \$148,500           | \$85,500    |
| Total Miscellaneous Revenue:      | \$823,204                 | \$897,162           | (\$73,958)  |
| Sales & Rentals                   | 2024-2025 Final<br>Budget | 2023-2024<br>Budget | Variance    |
| Food Sales                        | \$0                       | \$0                 | \$0         |
| Sale Of Materials                 | \$1,500                   | \$1,500             | \$0         |
| Rentals                           | \$17,500                  | \$17,500            | \$0         |
| Sale Of Non-Capital Assets        | \$0                       | \$0                 | \$0         |
| Other                             | \$0                       | \$0                 | \$0         |
| Total Sales & Rentals:            | \$19,000                  | \$19,000            | \$0         |
| Investments                       | 2024-2025 Final<br>Budget | 2023-2024<br>Budget | Variance    |
| Interest & Dividends              | \$902,422                 | \$903,576           | (\$1,154)   |
| Other                             | \$0                       | \$0                 | \$0         |
| Total Investments:                | \$902,422                 | \$903,576           | (\$1,154)   |
| Tangible Capital Assets           | 2024-2025 Final<br>Budget | 2023-2024<br>Budget | Variance    |
| Gain-Disposal Tangible Cap Assets | \$10,000                  | \$10,000            | \$0         |
| Interest & Dividends              | \$0                       | \$0                 | \$0         |
| Total Tangible Capital Assets:    | \$10,000                  | \$10,000            | \$0         |
| Total Other Revenue:              | \$1,754,626               | \$1,829,738         | (\$75,112)  |

# **Complementary Services**

| Ministry Of Education Grants        | 2024-2025 Final<br>Budget | 2023-2024<br>Budget | Variance |
|-------------------------------------|---------------------------|---------------------|----------|
| Operating Grant                     | \$1,662,280               | \$1,647,228         | \$15,052 |
| Capital Grants                      | \$0                       | \$0                 | \$0      |
| Other                               | \$400,000                 | \$400,000           | \$0      |
| Total Ministry Of Education Grants: | \$2,062,280               | \$2,047,228         | \$15,052 |
| Other Provincial Grants             | 2024-2025 Final<br>Budget | 2023-2024<br>Budget | Variance |
| Capital Grants                      | \$0                       | \$0                 | \$0      |
| Other Provincial Grants             | \$0                       | \$0                 | \$0      |
| Total Other Provincial Grants:      | \$0                       | \$0                 | \$0      |
| Federal Grants                      | 2024-2025 Final<br>Budget | 2023-2024<br>Budget | Variance |
| Capital Grants                      | \$0                       | \$0                 | \$0      |
| Federal Grants                      | \$0                       | \$0                 | \$0      |
| Total Federal Grants:               | \$0                       | \$0                 | \$0      |
| Grants From Others                  | 2024-2025 Final<br>Budget | 2023-2024<br>Budget | Variance |
| Capital Grants                      | \$0                       | \$0                 | \$0      |
| Other                               | \$0                       | \$0                 | \$0      |
| Total Grants From Others:           | \$0                       | \$0                 | \$0      |
| Tuition Fees                        | 2024-2025 Final<br>Budget | 2023-2024<br>Budget | Variance |
| School Divisions                    | \$0                       | \$0                 | \$0      |
| Federal Government                  | \$0                       | \$0                 | \$0      |
| First Nations                       | \$0                       | \$0                 | \$0      |
| Individuals & Others                | \$0                       | \$0                 | \$0      |
| Total Tuition Fees:                 | \$0                       | \$0                 | \$0      |
| Transportation Fees                 | 2024-2025 Final<br>Budget | 2023-2024<br>Budget | Variance |
| School Divisions                    | \$0                       | \$0                 | \$0      |
| Federal Government                  | \$0                       | \$0                 | \$0      |
| First Nations                       | \$0                       | \$0                 | \$0      |
| Individuals & Others                | \$0                       | \$0                 | \$0      |
| Total Transportation Fees:          | \$0                       | \$0                 | \$0      |
| Other Related Fees                  | 2024-2025 Final<br>Budget | 2023-2024<br>Budget | Variance |
| School Divisions                    | \$0                       | \$0                 | \$0      |
| Federal Government                  | \$0                       | \$0                 | \$0      |

### **External Services**

| Ministry Of Education Grants        | 2024-2025 Final<br>Budget | 2023-2024<br>Budget | Variance |
|-------------------------------------|---------------------------|---------------------|----------|
| Operating Grant                     | \$0                       | \$0                 | \$0      |
| Capital Grants                      | \$0                       | \$0                 | \$0      |
| Other                               | \$1,984,995               | \$1,904,995         | \$80.000 |
| Total Ministry Of Education Grants: |                           | \$1,904,995         | \$80,000 |
| Other Provincial Grants             | 2024-2025 Final<br>Budget | 2023-2024<br>Budget | Variance |
| Capital Grants                      | \$0                       | \$0                 | \$0      |
| Other Provincial Grants             | \$0                       | \$0                 | \$0      |
| Total Other Provincial Grants:      | \$0                       | \$0                 | \$0      |
| Federal Grants                      | 2024-2025 Final<br>Budget | 2023-2024<br>Budget | Variance |
| Capital Grants                      | \$0                       | \$0                 | \$0      |
| Federal Grants                      | \$0                       | \$0                 | \$0      |
| Total Federal Grants:               | \$0                       | \$0                 | \$0      |
| Grants From Others                  | 2024-2025 Final<br>Budget | 2023-2024<br>Budget | Variance |
| Capital Grants                      | \$0                       | \$0                 | \$0      |
| Other                               | \$294,180                 | \$294,180           | \$0      |
| Total Grants From Others:           | \$294,180                 | \$294,180           | \$0      |
| Tuition Fees                        | 2024-2025 Final<br>Budget | 2023-2024<br>Budget | Variance |
| School Divisions                    | \$0                       | \$0                 | \$0      |
| Federal Government                  | \$0                       | \$0                 | \$0      |
| First Nations                       | \$0                       | \$0                 | \$0      |
| Individuals & Others                | \$0                       | \$0                 | \$0      |
| Total Tuition Fees:                 | \$0                       | \$0                 | \$0      |
| Transportation Fees                 | 2024-2025 Final<br>Budget | 2023-2024<br>Budget | Variance |
| School Divisions                    | \$0                       | \$0                 | \$0      |
| Federal Government                  | \$0                       | \$0                 | \$0      |
| First Nations                       | \$0                       | \$0                 | \$0      |
| Individuals & Others                | \$0                       | \$0                 | \$0      |
| Total Transportation Fees:          | \$0                       | \$0                 | \$0      |
| Other Related Fees                  | 2024-2025 Final<br>Budget | 2023-2024<br>Budget | Variance |
| School Divisions                    | \$0                       | \$0                 | \$0      |
| Federal Government                  | \$0                       | \$0                 | \$0      |

### **Fund Balance**

| Other   |                     | 2024-2025 Final<br>Budget | 2023-2024<br>Budget | Variance    |
|---------|---------------------|---------------------------|---------------------|-------------|
| General |                     | \$4,724,000               | \$5,150,000         | (\$426,000) |
| Other   |                     | \$752,332                 | \$649,964           | \$102,368   |
|         | Total Other:        | \$5,476,332               | \$5,799,964         | (\$323,632) |
|         | Total Fund Balance: | \$5,476,332               | \$5,799,964         | (\$323,632) |