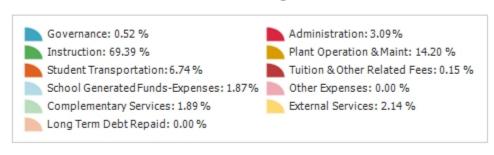

### **Expenditures**

# Major Areas

### Governance

| Board Members Expense                   | 2024-2025 Final<br>Budget | 2023-2024<br>Budget | Variance  |
|-----------------------------------------|---------------------------|---------------------|-----------|
| Remuneration                            | \$222,303                 | \$215,828           | \$6,475   |
| Other Remuneration                      | \$44,498                  | \$44,498            | \$0       |
| Benefits                                | \$9,000                   | \$8,763             | \$23      |
| Travel                                  | \$20,058                  | \$20,058            | \$0       |
| Other                                   | \$0                       | \$0                 | \$0       |
| Total Board Members Expense:            | \$295,859                 | \$289,147           | \$6,712   |
| Conventions - Board Members             | 2024-2025 Final<br>Budget | 2023-2024<br>Budget | Variance  |
| Travel                                  | \$26,370                  | \$26,100            | \$270     |
| Other                                   | \$0                       | \$0                 | \$(       |
| Total Conventions - Board Members:      | \$26,370                  | \$26,100            | \$270     |
| Local Boards/Advisory Committees        | 2024-2025 Final<br>Budget | 2023-2024<br>Budget | Variance  |
| Grant To Local Boards                   | \$62,217                  | \$61,442            | \$77      |
| Total Local Boards/Advisory Committees: | \$62,217                  | \$61,442            | \$77      |
| Elections                               | 2024-2025 Final<br>Budget | 2023-2024<br>Budget | Variance  |
| Division Board Local Board/Advisor      | \$100,000                 | \$0                 | \$100,000 |
| Total Elections:                        | \$100,000                 | \$0                 | \$100,000 |
| Other Governance Expenses               | 2024-2025 Final<br>Budget | 2023-2024<br>Budget | Variance  |
| Public Relations                        | \$3,200                   | \$3,200             | \$(       |
| Memberships & Dues                      | \$129,327                 | \$128,420           | \$90      |
| Special Events                          | \$7,500                   | \$7,500             | \$(       |
| Other                                   | \$15,542                  | \$14,830            | \$71      |
| Total Other Governance Expenses:        | \$155,569                 | \$153,950           | \$1,619   |
| Capital Asset Amortization              | 2024-2025 Final<br>Budget | 2023-2024<br>Budget | Variance  |
| Amortization                            | \$0                       | \$0                 | \$        |
| Total Capital Asset Amortization:       | \$0                       | \$0                 | \$(       |
| Total Governance:                       | \$640,015                 | \$530,639           | \$109,37  |

### Administration

| 2024-2025 Final<br>Budget | 2023-2024<br>Budget                                                                                                                      | Variance                                                                                                                                                                                                                                         |
|---------------------------|------------------------------------------------------------------------------------------------------------------------------------------|--------------------------------------------------------------------------------------------------------------------------------------------------------------------------------------------------------------------------------------------------|
| \$1,354,264               | \$1,289,086                                                                                                                              | \$65,178                                                                                                                                                                                                                                         |
| \$1,199,214               | \$1,151,350                                                                                                                              | \$47,864                                                                                                                                                                                                                                         |
| \$86,581                  | \$84,960                                                                                                                                 | \$1,621                                                                                                                                                                                                                                          |
| \$0                       | \$0                                                                                                                                      | \$0                                                                                                                                                                                                                                              |
| \$87,680                  | \$84,604                                                                                                                                 | \$3,076                                                                                                                                                                                                                                          |
| \$28,184                  | \$26,981                                                                                                                                 | \$1,203                                                                                                                                                                                                                                          |
| \$129,676                 | \$123,664                                                                                                                                | \$6,012                                                                                                                                                                                                                                          |
| \$60,167                  | \$57,366                                                                                                                                 | \$2,801                                                                                                                                                                                                                                          |
| \$21,938                  | \$18,170                                                                                                                                 | \$3,768                                                                                                                                                                                                                                          |
| \$1,500                   | \$1,500                                                                                                                                  | \$0                                                                                                                                                                                                                                              |
| \$12,700                  | \$10,600                                                                                                                                 | \$2,100                                                                                                                                                                                                                                          |
| \$0                       | \$0                                                                                                                                      | \$0                                                                                                                                                                                                                                              |
| \$2,981,904               | \$2,848,280                                                                                                                              | \$133,624                                                                                                                                                                                                                                        |
|                           | \$1,354,264<br>\$1,199,214<br>\$86,581<br>\$0<br>\$87,680<br>\$28,184<br>\$129,676<br>\$60,167<br>\$21,938<br>\$1,500<br>\$12,700<br>\$0 | \$1,354,264 \$1,289,086<br>\$1,199,214 \$1,151,350<br>\$86,581 \$84,960<br>\$0 \$0<br>\$87,680 \$84,604<br>\$28,184 \$26,981<br>\$129,676 \$123,664<br>\$60,167 \$57,366<br>\$21,938 \$18,170<br>\$1,500 \$1,500<br>\$12,700 \$10,600<br>\$0 \$0 |

### Instruction

| Instructional Salaries & Benefits        | 2024-2025 Final<br>Budget | 2023-2024<br>Budget | Variance    |
|------------------------------------------|---------------------------|---------------------|-------------|
| General                                  | \$35,223                  | \$35,223            | \$0         |
| School Admin Salaries (Prin/Vp)          | \$6,812,307               | \$6,707,444         | \$104,863   |
| Teacher Contract Salaries-School B       | \$44,027,920              | \$41,876,310        | \$2,151,610 |
| Supportive Instr'L Salaries-Teacher      | \$2,200,251               | \$1,806,618         | \$393,633   |
| Program/Technical Support Salaries       | \$571,797                 | \$765,609           | (\$193,812) |
| Sub Sal-Non-Teacher                      | \$0                       | \$0                 | \$0         |
| Sub Sal-Supp Instr'l/Prog/Tech-Tea       | \$0                       | \$0                 | \$0         |
| Sub Sal-P/Vp & School-Based Teacher      | \$2,150,270               | \$2,045,793         | \$104,477   |
| Sub - CPP- Non - Teacher                 | \$2,394,034               | \$2,321,853         | \$72,181    |
| Sub Teacher - EI                         | \$741,101                 | \$708,126           | \$32,975    |
| Sub Teachers WCB                         | \$20,640                  | \$20,640            | \$0         |
| Retirement Plan                          | \$0                       | \$0                 | \$0         |
| Other Benefits                           | \$84,262                  | \$84,262            | \$0         |
| Employee Future Benefits                 | \$0                       | \$0                 | \$0         |
| Total Instructional Salaries & Benefits: | \$59,037,806              | \$56,371,878        | \$2,665,928 |

# **Plant Operation & Maint**

| Plant Operation & Maint Salaries & Benefits        | 2024-2025 Final<br>Budget | 2023-2024<br>Budget | Variance  |
|----------------------------------------------------|---------------------------|---------------------|-----------|
| Program Support Salaries                           | \$49,684                  | \$50,291            | (\$607)   |
| Plant Op & Maint Supervisor Salaries               | \$353,510                 | \$343,530           | \$9,980   |
| Caretaking Salaries                                | \$3,386,626               | \$3,311,283         | \$75,342  |
| Maintenance Salaries                               | \$1,042,786               | \$1,015,210         | \$27,576  |
| Casual Salary                                      | \$42,800                  | \$42,800            | \$0       |
| Sub Sal-Non-Teacher                                | \$164,527                 | \$164,527           | \$0       |
| Sub - CPP- Non - Teacher                           | \$264,419                 | \$256,984           | \$7,435   |
| Sub Teacher - El                                   | \$107,304                 | \$103,044           | \$4,260   |
| Sub Salary - MEPP                                  | \$448,343                 | \$438,237           | \$10,106  |
| Sub Salary - Group Insurance                       | \$143,696                 | \$143,802           | (\$105)   |
| Sub Teachers WCB                                   | \$58,386                  | \$49,153            | \$9,233   |
| Retirement Plan                                    | \$2,250                   | \$2,250             | \$0       |
| Other Benefits                                     | \$10,000                  | \$10,000            | \$0       |
| Employee Future Benefits                           | \$0                       | \$0                 | \$0       |
| Total Plant Operation & Maint Salaries & Benefits: | \$6,074,330               | \$5,931,110         | \$143,220 |

# **Student Transportation**

| Transportation Salaries & Benefits        | 2024-2025 Final<br>Budget | 2023-2024<br>Budget | Variance   |
|-------------------------------------------|---------------------------|---------------------|------------|
| Program Support Salaries                  | \$92,725                  | \$89,911            | \$2,814    |
| Caretaking Salaries                       | \$21,190                  | \$20,354            | \$836      |
| Transportion Supervisor Salaries          | \$223,858                 | \$217,582           | \$6,276    |
| Bus Driver Salaries                       | \$1,867,264               | \$1,882,472         | (\$15,208) |
| Mechanics Salaries                        | \$394,818                 | \$387,079           | \$7,739    |
| Sub Sal-Non-Teacher                       | \$136,158                 | \$136,158           | \$0        |
| Sub - CPP- Non - Teacher                  | \$130,504                 | \$129,476           | \$1,029    |
| Sub Teacher - EI                          | \$55,682                  | \$54,612            | \$1,070    |
| Sub Salary - MEPP                         | \$233,987                 | \$233,766           | \$221      |
| Sub Salary - Group Insurance              | \$134,552                 | \$144,849           | (\$10,297) |
| Sub Teachers WCB                          | \$30,560                  | \$26,176            | \$4,384    |
| Other Benefits                            | \$1,200                   | \$1,200             | \$0        |
| Employee Future Benefits                  | \$0                       | \$0                 | \$0        |
| Total Transportation Salaries & Benefits: | \$3,322,498               | \$3,323,634         | (\$1,136)  |

### **Tuition & Other Related Fees**

| Tuition Fees         |                                   | 2024-2025 Final<br>Budget | 2023-2024<br>Budget | Variance  |
|----------------------|-----------------------------------|---------------------------|---------------------|-----------|
| School Divisions     |                                   | \$0                       | \$6,500             | (\$6,500) |
| Federal Government   |                                   | \$0                       | \$0                 | \$0       |
| First Nations        |                                   | \$0                       | \$0                 | \$0       |
| Individuals & Others |                                   | \$184,413                 | \$62,572            | \$121,841 |
|                      | Total Tuition Fees:               | \$184,413                 | \$69,072            | \$115,341 |
| Transportation Fees  |                                   | 2024-2025 Final<br>Budget | 2023-2024<br>Budget | Variance  |
| School Divisions     |                                   | \$0                       | \$0                 | \$0       |
| Federal Government   |                                   | \$0                       | \$0                 | \$0       |
| First Nations        |                                   | \$0                       | \$0                 | \$0       |
| Individuals & Others |                                   | \$0                       | \$0                 | \$0       |
|                      | <b>Total Transportation Fees:</b> | \$0                       | \$0                 | \$0       |
| Other Related Fees   |                                   | 2024-2025 Final<br>Budget | 2023-2024<br>Budget | Variance  |
| School Divisions     |                                   | \$0                       | \$0                 | \$0       |
| Federal Government   |                                   | \$0                       | \$0                 | \$0       |

# **School Generated Funds-Expenses**

| Instructional Aids                     | 2024-2025 Final<br>Budget | 2023-2024<br>Budget | Variance   |
|----------------------------------------|---------------------------|---------------------|------------|
| Academic Supplies                      | \$200,000                 | \$200,000           | \$0        |
| Total Instructional Aids:              | \$200,000                 | \$200,000           | \$0        |
| Supplies & Services                    | 2024-2025 Final<br>Budget | 2023-2024<br>Budget | Variance   |
| Dept/Program Admin Supplies & Services | \$700,000                 | \$700,000           | \$0        |
| Cost Of Sales                          | \$0                       | \$0                 | \$0        |
| Total Supplies & Services:             | \$700,000                 | \$700,000           | \$0        |
| Non-Capital Equipment                  | 2024-2025 Final<br>Budget | 2023-2024<br>Budget | Variance   |
| Purchase Of Academic Furn & Equip      | \$70,000                  | \$70,000            | \$0        |
| Total Non-Capital Equipment:           | \$70,000                  | \$70,000            | \$0        |
| Capital Asset Amortization             | 2024-2025 Final<br>Budget | 2023-2024<br>Budget | Variance   |
| Amortization                           | \$5,000                   | \$15,000            | (\$10,000) |
| Total Capital Asset Amortization:      | \$5,000                   | \$15,000            | (\$10,000) |
| Student Related Expense                | 2024-2025 Final<br>Budget | 2023-2024<br>Budget | Variance   |
| Special Programs                       | \$0                       | \$0                 | \$0        |
| School Funded Expenses                 | \$1,310,000               | \$1,310,000         | \$0        |
| Total Student Related Expense:         | \$1,310,000               | \$1,310,000         | \$0        |
| Total School Generated Funds-Expenses: | \$2,285,000               | \$2,295,000         | (\$10,000) |

### **Other Expenses**

| Allowance For Uncollectible Taxes                | 2024-2025 Final<br>Budget        | 2023-2024<br>Budget | Variance        |
|--------------------------------------------------|----------------------------------|---------------------|-----------------|
| Allowance For Uncollectible Taxes                | \$0                              | \$0                 | \$0             |
| Total Allowance For Uncollectible Taxes:         | \$0                              | \$0                 | \$0             |
| Loss-Disposal Tangible Cap Assets                | 2024-2025 Final<br>Budget        | 2023-2024<br>Budget | Variance        |
| Loss-Disposal Tangible Cap Assets                | \$0                              | \$0                 | \$0             |
| Total Loss-Disposal Tangible Cap Assets:         | \$0                              | \$0                 | \$0             |
| Write Down-Tangible Capital Assets               | 2024-2025 Final<br>Budget        | 2023-2024<br>Budget | Variance        |
| Write Down-Tangible Cap Assets                   | \$0                              | \$0                 | \$0             |
| Total Write Down-Tangible Capital Assets:        | \$0                              | \$0                 | \$0             |
| Short Term Debt                                  | 2024-2025 Final<br>Budget        | 2023-2024<br>Budget | Variance        |
| Current Interest                                 | \$0                              | \$0                 | \$0             |
| Service Charges                                  | \$500                            | \$500               | \$0             |
| Total Short Term Debt:                           | \$500                            | \$500               | \$0             |
| Debentures                                       | 2024-2025 Final<br>Budget        | 2023-2024<br>Budget | Variance        |
| School Facilities-Div Share                      | \$0                              | \$0                 | \$0             |
| Other Facilities-Div Share                       | \$0                              | \$0                 | \$0             |
| Total Debentures:                                | \$0                              | \$0                 | \$0             |
| Capital Loans                                    | 2024-2025 Final<br>Budget        | 2023-2024<br>Budget | Variance        |
| School Facilities-Div Share                      | \$0                              | \$0                 | \$0             |
| Other Facilities-Div Share                       | \$0                              | \$0                 | \$0             |
|                                                  | \$0                              | \$0                 | \$0             |
| Total Capital Loans:                             | <b>,</b>                         | -                   |                 |
| Total Capital Loans:  Other Long-Term Debt       | 2024-2025 Final<br>Budget        | 2023-2024<br>Budget | Variance        |
|                                                  | 2024-2025 Final                  |                     | Variance<br>\$0 |
| Other Long-Term Debt                             | 2024-2025 Final<br>Budget        | Budget              |                 |
| Other Long-Term Debt School Facilities-Div Share | 2024-2025 Final<br>Budget<br>\$0 | Budget<br>\$0       | \$0             |