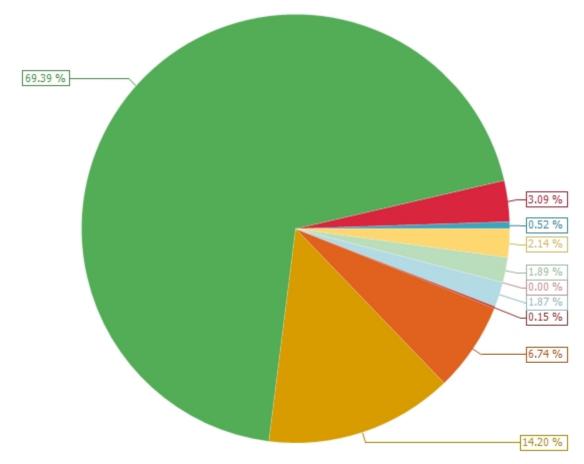

### **Expenditures**

# Major Areas

### Governance

| Board Members Expense                   | 2024-2025 Final<br>Budget | 2023-2024<br>Budget | Variance  |
|-----------------------------------------|---------------------------|---------------------|-----------|
| Remuneration                            | \$222,303                 | \$215,828           | \$6,475   |
| Other Remuneration                      | \$44,498                  | \$44,498            | \$0       |
| Benefits                                | \$9,000                   | \$8,763             | \$23      |
| Travel                                  | \$20,058                  | \$20,058            | \$0       |
| Other                                   | \$0                       | \$0                 | \$0       |
| Total Board Members Expense:            | \$295,859                 | \$289,147           | \$6,712   |
| Conventions - Board Members             | 2024-2025 Final<br>Budget | 2023-2024<br>Budget | Variance  |
| Travel                                  | \$26,370                  | \$26,100            | \$270     |
| Other                                   | \$0                       | \$0                 | \$(       |
| Total Conventions - Board Members:      | \$26,370                  | \$26,100            | \$270     |
| Local Boards/Advisory Committees        | 2024-2025 Final<br>Budget | 2023-2024<br>Budget | Variance  |
| Grant To Local Boards                   | \$62,217                  | \$61,442            | \$77      |
| Total Local Boards/Advisory Committees: | \$62,217                  | \$61,442            | \$77      |
| Elections                               | 2024-2025 Final<br>Budget | 2023-2024<br>Budget | Variance  |
| Division Board Local Board/Advisor      | \$100,000                 | \$0                 | \$100,000 |
| Total Elections:                        | \$100,000                 | \$0                 | \$100,000 |
| Other Governance Expenses               | 2024-2025 Final<br>Budget | 2023-2024<br>Budget | Variance  |
| Public Relations                        | \$3,200                   | \$3,200             | \$(       |
| Memberships & Dues                      | \$129,327                 | \$128,420           | \$90      |
| Special Events                          | \$7,500                   | \$7,500             | \$(       |
| Other                                   | \$15,542                  | \$14,830            | \$71      |
| Total Other Governance Expenses:        | \$155,569                 | \$153,950           | \$1,619   |
| Capital Asset Amortization              | 2024-2025 Final<br>Budget | 2023-2024<br>Budget | Variance  |
| Amortization                            | \$0                       | \$0                 | \$        |
| Total Capital Asset Amortization:       | \$0                       | \$0                 | \$(       |
| Total Governance:                       | \$640,015                 | \$530,639           | \$109,37  |

### Administration

| 2024-2025 Final<br>Budget | 2023-2024<br>Budget                                                                                                                      | Variance                                                                                                                                                                                                                                         |
|---------------------------|------------------------------------------------------------------------------------------------------------------------------------------|--------------------------------------------------------------------------------------------------------------------------------------------------------------------------------------------------------------------------------------------------|
| \$1,354,264               | \$1,289,086                                                                                                                              | \$65,178                                                                                                                                                                                                                                         |
| \$1,199,214               | \$1,151,350                                                                                                                              | \$47,864                                                                                                                                                                                                                                         |
| \$86,581                  | \$84,960                                                                                                                                 | \$1,621                                                                                                                                                                                                                                          |
| \$0                       | \$0                                                                                                                                      | \$0                                                                                                                                                                                                                                              |
| \$87,680                  | \$84,604                                                                                                                                 | \$3,076                                                                                                                                                                                                                                          |
| \$28,184                  | \$26,981                                                                                                                                 | \$1,203                                                                                                                                                                                                                                          |
| \$129,676                 | \$123,664                                                                                                                                | \$6,012                                                                                                                                                                                                                                          |
| \$60,167                  | \$57,366                                                                                                                                 | \$2,801                                                                                                                                                                                                                                          |
| \$21,938                  | \$18,170                                                                                                                                 | \$3,768                                                                                                                                                                                                                                          |
| \$1,500                   | \$1,500                                                                                                                                  | \$0                                                                                                                                                                                                                                              |
| \$12,700                  | \$10,600                                                                                                                                 | \$2,100                                                                                                                                                                                                                                          |
| \$0                       | \$0                                                                                                                                      | \$0                                                                                                                                                                                                                                              |
| \$2,981,904               | \$2,848,280                                                                                                                              | \$133,624                                                                                                                                                                                                                                        |
|                           | \$1,354,264<br>\$1,199,214<br>\$86,581<br>\$0<br>\$87,680<br>\$28,184<br>\$129,676<br>\$60,167<br>\$21,938<br>\$1,500<br>\$12,700<br>\$0 | \$1,354,264 \$1,289,086<br>\$1,199,214 \$1,151,350<br>\$86,581 \$84,960<br>\$0 \$0<br>\$87,680 \$84,604<br>\$28,184 \$26,981<br>\$129,676 \$123,664<br>\$60,167 \$57,366<br>\$21,938 \$18,170<br>\$1,500 \$1,500<br>\$12,700 \$10,600<br>\$0 \$0 |

### Instruction

| Instructional Salaries & Benefits        | 2024-2025 Final<br>Budget | 2023-2024<br>Budget | Variance    |
|------------------------------------------|---------------------------|---------------------|-------------|
| General                                  | \$35,223                  | \$35,223            | \$0         |
| School Admin Salaries (Prin/Vp)          | \$6,812,307               | \$6,707,444         | \$104,863   |
| Teacher Contract Salaries-School B       | \$44,027,920              | \$41,876,310        | \$2,151,610 |
| Supportive Instr'L Salaries-Teacher      | \$2,200,251               | \$1,806,618         | \$393,633   |
| Program/Technical Support Salaries       | \$571,797                 | \$765,609           | (\$193,812) |
| Sub Sal-Non-Teacher                      | \$0                       | \$0                 | \$0         |
| Sub Sal-Supp Instr'l/Prog/Tech-Tea       | \$0                       | \$0                 | \$0         |
| Sub Sal-P/Vp & School-Based Teacher      | \$2,150,270               | \$2,045,793         | \$104,477   |
| Sub - CPP- Non - Teacher                 | \$2,394,034               | \$2,321,853         | \$72,181    |
| Sub Teacher - EI                         | \$741,101                 | \$708,126           | \$32,975    |
| Sub Teachers WCB                         | \$20,640                  | \$20,640            | \$0         |
| Retirement Plan                          | \$0                       | \$0                 | \$0         |
| Other Benefits                           | \$84,262                  | \$84,262            | \$0         |
| Employee Future Benefits                 | \$0                       | \$0                 | \$0         |
| Total Instructional Salaries & Benefits: | \$59,037,806              | \$56,371,878        | \$2,665,928 |

# **Plant Operation & Maint**

| Plant Operation & Maint Salaries & Benefits        | 2024-2025 Final<br>Budget | 2023-2024<br>Budget | Variance  |
|----------------------------------------------------|---------------------------|---------------------|-----------|
| Program Support Salaries                           | \$49,684                  | \$50,291            | (\$607)   |
| Plant Op & Maint Supervisor Salaries               | \$353,510                 | \$343,530           | \$9,980   |
| Caretaking Salaries                                | \$3,386,626               | \$3,311,283         | \$75,342  |
| Maintenance Salaries                               | \$1,042,786               | \$1,015,210         | \$27,576  |
| Casual Salary                                      | \$42,800                  | \$42,800            | \$0       |
| Sub Sal-Non-Teacher                                | \$164,527                 | \$164,527           | \$0       |
| Sub - CPP- Non - Teacher                           | \$264,419                 | \$256,984           | \$7,435   |
| Sub Teacher - El                                   | \$107,304                 | \$103,044           | \$4,260   |
| Sub Salary - MEPP                                  | \$448,343                 | \$438,237           | \$10,106  |
| Sub Salary - Group Insurance                       | \$143,696                 | \$143,802           | (\$105)   |
| Sub Teachers WCB                                   | \$58,386                  | \$49,153            | \$9,233   |
| Retirement Plan                                    | \$2,250                   | \$2,250             | \$0       |
| Other Benefits                                     | \$10,000                  | \$10,000            | \$0       |
| Employee Future Benefits                           | \$0                       | \$0                 | \$0       |
| Total Plant Operation & Maint Salaries & Benefits: | \$6,074,330               | \$5,931,110         | \$143,220 |

# **Student Transportation**

| Transportation Salaries & Benefits        | 2024-2025 Final<br>Budget | 2023-2024<br>Budget | Variance   |
|-------------------------------------------|---------------------------|---------------------|------------|
| Program Support Salaries                  | \$92,725                  | \$89,911            | \$2,814    |
| Caretaking Salaries                       | \$21,190                  | \$20,354            | \$836      |
| Transportion Supervisor Salaries          | \$223,858                 | \$217,582           | \$6,276    |
| Bus Driver Salaries                       | \$1,867,264               | \$1,882,472         | (\$15,208) |
| Mechanics Salaries                        | \$394,818                 | \$387,079           | \$7,739    |
| Sub Sal-Non-Teacher                       | \$136,158                 | \$136,158           | \$0        |
| Sub - CPP- Non - Teacher                  | \$130,504                 | \$129,476           | \$1,029    |
| Sub Teacher - EI                          | \$55,682                  | \$54,612            | \$1,070    |
| Sub Salary - MEPP                         | \$233,987                 | \$233,766           | \$221      |
| Sub Salary - Group Insurance              | \$134,552                 | \$144,849           | (\$10,297) |
| Sub Teachers WCB                          | \$30,560                  | \$26,176            | \$4,384    |
| Other Benefits                            | \$1,200                   | \$1,200             | \$0        |
| Employee Future Benefits                  | \$0                       | \$0                 | \$0        |
| Total Transportation Salaries & Benefits: | \$3,322,498               | \$3,323,634         | (\$1,136)  |

### **Tuition & Other Related Fees**

| Tuition Fees         |                                   | 2024-2025 Final<br>Budget | 2023-2024<br>Budget | Variance  |
|----------------------|-----------------------------------|---------------------------|---------------------|-----------|
| School Divisions     |                                   | \$0                       | \$6,500             | (\$6,500) |
| Federal Government   |                                   | \$0                       | \$0                 | \$0       |
| First Nations        |                                   | \$0                       | \$0                 | \$0       |
| Individuals & Others |                                   | \$184,413                 | \$62,572            | \$121,841 |
|                      | Total Tuition Fees:               | \$184,413                 | \$69,072            | \$115,341 |
| Transportation Fees  |                                   | 2024-2025 Final<br>Budget | 2023-2024<br>Budget | Variance  |
| School Divisions     |                                   | \$0                       | \$0                 | \$0       |
| Federal Government   |                                   | \$0                       | \$0                 | \$0       |
| First Nations        |                                   | \$0                       | \$0                 | \$0       |
| Individuals & Others |                                   | \$0                       | \$0                 | \$0       |
|                      | <b>Total Transportation Fees:</b> | \$0                       | \$0                 | \$0       |
| Other Related Fees   |                                   | 2024-2025 Final<br>Budget | 2023-2024<br>Budget | Variance  |
| School Divisions     |                                   | \$0                       | \$0                 | \$0       |
| Federal Government   |                                   | \$0                       | \$0                 | \$0       |

# **School Generated Funds-Expenses**

| Instructional Aids                     | 2024-2025 Final<br>Budget | 2023-2024<br>Budget | Variance   |
|----------------------------------------|---------------------------|---------------------|------------|
| Academic Supplies                      | \$200,000                 | \$200,000           | \$0        |
| Total Instructional Aids:              | \$200,000                 | \$200,000           | \$0        |
| Supplies & Services                    | 2024-2025 Final<br>Budget | 2023-2024<br>Budget | Variance   |
| Dept/Program Admin Supplies & Services | \$700,000                 | \$700,000           | \$0        |
| Cost Of Sales                          | \$0                       | \$0                 | \$0        |
| Total Supplies & Services:             | \$700,000                 | \$700,000           | \$0        |
| Non-Capital Equipment                  | 2024-2025 Final<br>Budget | 2023-2024<br>Budget | Variance   |
| Purchase Of Academic Furn & Equip      | \$70,000                  | \$70,000            | \$0        |
| Total Non-Capital Equipment:           | \$70,000                  | \$70,000            | \$0        |
| Capital Asset Amortization             | 2024-2025 Final<br>Budget | 2023-2024<br>Budget | Variance   |
| Amortization                           | \$5,000                   | \$15,000            | (\$10,000) |
| Total Capital Asset Amortization:      | \$5,000                   | \$15,000            | (\$10,000) |
| Student Related Expense                | 2024-2025 Final<br>Budget | 2023-2024<br>Budget | Variance   |
| Special Programs                       | \$0                       | \$0                 | \$0        |
| School Funded Expenses                 | \$1,310,000               | \$1,310,000         | \$0        |
| Total Student Related Expense:         | \$1,310,000               | \$1,310,000         | \$0        |
| Total School Generated Funds-Expenses: | \$2,285,000               | \$2,295,000         | (\$10,000) |

### **Other Expenses**

| Allowance For Uncollectible Taxes                | 2024-2025 Final<br>Budget        | 2023-2024<br>Budget | Variance        |
|--------------------------------------------------|----------------------------------|---------------------|-----------------|
| Allowance For Uncollectible Taxes                | \$0                              | \$0                 | \$0             |
| Total Allowance For Uncollectible Taxes:         | \$0                              | \$0                 | \$0             |
| Loss-Disposal Tangible Cap Assets                | 2024-2025 Final<br>Budget        | 2023-2024<br>Budget | Variance        |
| Loss-Disposal Tangible Cap Assets                | \$0                              | \$0                 | \$0             |
| Total Loss-Disposal Tangible Cap Assets:         | \$0                              | \$0                 | \$0             |
| Write Down-Tangible Capital Assets               | 2024-2025 Final<br>Budget        | 2023-2024<br>Budget | Variance        |
| Write Down-Tangible Cap Assets                   | \$0                              | \$0                 | \$0             |
| Total Write Down-Tangible Capital Assets:        | \$0                              | \$0                 | \$0             |
| Short Term Debt                                  | 2024-2025 Final<br>Budget        | 2023-2024<br>Budget | Variance        |
| Current Interest                                 | \$0                              | \$0                 | \$0             |
| Service Charges                                  | \$500                            | \$500               | \$0             |
| Total Short Term Debt:                           | \$500                            | \$500               | \$0             |
| Debentures                                       | 2024-2025 Final<br>Budget        | 2023-2024<br>Budget | Variance        |
| School Facilities-Div Share                      | \$0                              | \$0                 | \$0             |
| Other Facilities-Div Share                       | \$0                              | \$0                 | \$0             |
| Total Debentures:                                | \$0                              | \$0                 | \$0             |
| Capital Loans                                    | 2024-2025 Final<br>Budget        | 2023-2024<br>Budget | Variance        |
| School Facilities-Div Share                      | \$0                              | \$0                 | \$0             |
| Other Facilities-Div Share                       | \$0                              | \$0                 | \$0             |
|                                                  | \$0                              | \$0                 | \$0             |
| Total Capital Loans:                             | <b>,</b>                         | -                   |                 |
| Total Capital Loans:  Other Long-Term Debt       | 2024-2025 Final<br>Budget        | 2023-2024<br>Budget | Variance        |
|                                                  | 2024-2025 Final                  |                     | Variance<br>\$0 |
| Other Long-Term Debt                             | 2024-2025 Final<br>Budget        | Budget              |                 |
| Other Long-Term Debt School Facilities-Div Share | 2024-2025 Final<br>Budget<br>\$0 | Budget<br>\$0       | \$0             |