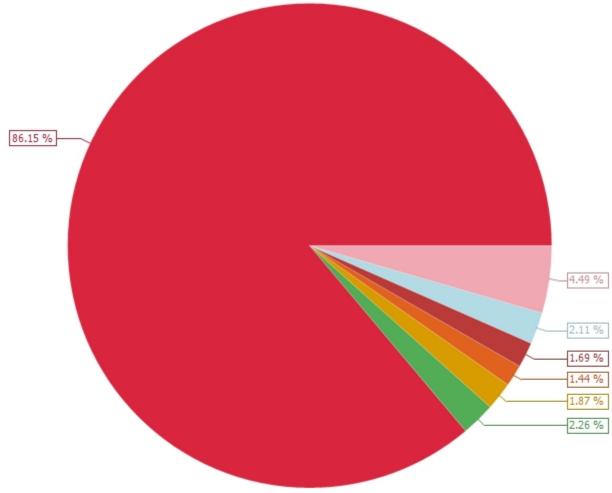

### Revenues

# Major Areas

# **Property Taxation**

| Tax Levy                 | 2024-2025 Final<br>Budget | 2023-2024<br>Budget | Variance |
|--------------------------|---------------------------|---------------------|----------|
| Rural Levy               | \$0                       | \$0                 | \$0      |
| Urban Levy               | \$0                       | \$0                 | \$0      |
| Total Tax Levy:          | \$0                       | \$0                 | \$0      |
| Total Property Taxation: | \$0                       | \$0                 | \$0      |

### **Grants**

| Ministry Of Education Grants        | 2024-2025 Final<br>Budget | 2023-2024<br>Budget | Variance    |
|-------------------------------------|---------------------------|---------------------|-------------|
| Operating Grant                     | \$98,611,067              | \$95,234,564        | \$3,376,503 |
| Operating Grant PMR                 | \$2,620,000               | \$2,621,413         | (\$1,413)   |
| Capital Grants                      | \$0                       | \$0                 | \$0         |
| Other                               | \$294,319                 | \$287,350           | \$6,969     |
| Total Ministry Of Education Grants: | \$101,525,386             | \$98,143,327        | \$3,382,059 |
| Other Provincial Grants             | 2024-2025 Final<br>Budget | 2023-2024<br>Budget | Variance    |
| Capital Grants                      | \$0                       | \$0                 | \$0         |
| Other Provincial Grants             | \$210,237                 | \$208,045           | \$2,192     |
| Total Other Provincial Grants:      | \$210,237                 | \$208,045           | \$2,192     |
| Federal Grants                      | 2024-2025 Final<br>Budget | 2023-2024<br>Budget | Variance    |
| General                             | \$21,300                  | \$21,300            | \$0         |
| Capital Grants                      | \$0                       | \$0                 | \$0         |
| Federal Grants                      | \$3,107,647               | \$1,745,541         | \$1,362,106 |
| Total Federal Grants:               | \$3,128,947               | \$1,766,841         | \$1,362,106 |
| Grants From Others                  | 2024-2025 Final<br>Budget | 2023-2024<br>Budget | Variance    |
| Capital Grants                      | \$0                       | \$0                 | \$0         |
| Other Provincial Grants             | \$0                       | \$0                 | \$0         |
| Other                               | \$300,000                 | \$0                 | \$300,000   |
| Total Grants From Others:           | \$300,000                 | \$0                 | \$300,000   |
| Total Grants:                       | \$105,164,570             | \$100,118,213       | \$5,046,357 |

### **Tuition & Related Fees**

| Tuition Fees                              | 2024-2025 Final<br>Budget | 2023-2024<br>Budget | Variance  |
|-------------------------------------------|---------------------------|---------------------|-----------|
| School Divisions                          | \$0                       | \$0                 | \$0       |
| Federal Government                        | \$2,753,590               | \$2,647,888         | \$105,702 |
| First Nations                             | \$0                       | \$0                 | \$0       |
| Individuals & Others                      | \$0                       | \$0                 | \$0       |
| Total Tuition Fees:                       | \$2,753,590               | \$2,647,888         | \$105,702 |
| Transportation Fees                       | 2024-2025 Final<br>Budget | 2023-2024<br>Budget | Variance  |
| School Divisions                          | \$0                       | \$0                 | \$0       |
| Federal Government                        | \$0                       | \$0                 | \$0       |
| First Nations                             | \$0                       | \$0                 | \$0       |
| Individuals & Others                      | \$0                       | \$0                 | \$0       |
| Total Transportation Fees:                | \$0                       | \$0                 | \$0       |
| Other Related Fees                        | 2024-2025 Final<br>Budget | 2023-2024<br>Budget | Variance  |
| School Divisions                          | \$0                       | \$0                 | \$0       |
| Federal Government                        | \$0                       | \$0                 | \$0       |
| First Nations                             | \$0                       | \$0                 | \$0       |
| Individuals & Others                      | \$0                       | \$0                 | \$0       |
| Total Other Related Fees:                 | \$0                       | \$0                 | \$0       |
| Federal/First Nations Capital Fees        | 2024-2025 Final<br>Budget | 2023-2024<br>Budget | Variance  |
| Federal Government                        | \$0                       | \$0                 | \$0       |
| First Nations                             | \$0                       | \$0                 | \$0       |
| Individuals & Others                      | \$0                       | \$0                 | \$0       |
| Total Federal/First Nations Capital Fees: | \$0                       | \$0                 | \$0       |

### **School Generated Funds**

| Curricular (Credit Courses)        | 2024-2025 Final<br>Budget | 2023-2024<br>Budget | Variance |
|------------------------------------|---------------------------|---------------------|----------|
| Student Fees                       | \$30,000                  | \$30,000            | \$0      |
| Other                              | \$0                       | \$0                 | \$0      |
| Total Curricular (Credit Courses): | \$30,000                  | \$30,000            | \$0      |

### **Other Revenue**

| Miscellaneous Revenue             | 2024-2025 Final<br>Budget | 2023-2024<br>Budget | Variance    |
|-----------------------------------|---------------------------|---------------------|-------------|
| Fees                              | \$0                       | \$0                 | \$0         |
| Reimbursements                    | \$589,204                 | \$748,662           | (\$159,458) |
| Other                             | \$234,000                 | \$148,500           | \$85,500    |
| Total Miscellaneous Revenue:      | \$823,204                 | \$897,162           | (\$73,958)  |
| Sales & Rentals                   | 2024-2025 Final<br>Budget | 2023-2024<br>Budget | Variance    |
| Food Sales                        | \$0                       | \$0                 | \$0         |
| Sale Of Materials                 | \$1,500                   | \$1,500             | \$0         |
| Rentals                           | \$17,500                  | \$17,500            | \$0         |
| Sale Of Non-Capital Assets        | \$0                       | \$0                 | \$0         |
| Other                             | \$0                       | \$0                 | \$0         |
| Total Sales & Rentals:            | \$19,000                  | \$19,000            | \$0         |
| Investments                       | 2024-2025 Final<br>Budget | 2023-2024<br>Budget | Variance    |
| Interest & Dividends              | \$902,422                 | \$903,576           | (\$1,154)   |
| Other                             | \$0                       | \$0                 | \$0         |
| Total Investments:                | \$902,422                 | \$903,576           | (\$1,154)   |
| Tangible Capital Assets           | 2024-2025 Final<br>Budget | 2023-2024<br>Budget | Variance    |
| Gain-Disposal Tangible Cap Assets | \$10,000                  | \$10,000            | \$0         |
| Interest & Dividends              | \$0                       | \$0                 | \$0         |
| Total Tangible Capital Assets:    | \$10,000                  | \$10,000            | \$0         |
| Total Other Revenue:              | \$1,754,626               | \$1,829,738         | (\$75,112)  |

# **Complementary Services**

| Ministry Of Education Grants        | 2024-2025 Final<br>Budget | 2023-2024<br>Budget | Variance |
|-------------------------------------|---------------------------|---------------------|----------|
| Operating Grant                     | \$1,662,280               | \$1,647,228         | \$15,052 |
| Capital Grants                      | \$0                       | \$0                 | \$0      |
| Other                               | \$400,000                 | \$400,000           | \$0      |
| Total Ministry Of Education Grants: | \$2,062,280               | \$2,047,228         | \$15,052 |
| Other Provincial Grants             | 2024-2025 Final<br>Budget | 2023-2024<br>Budget | Variance |
| Capital Grants                      | \$0                       | \$0                 | \$0      |
| Other Provincial Grants             | \$0                       | \$0                 | \$0      |
| Total Other Provincial Grants:      | \$0                       | \$0                 | \$0      |
| Federal Grants                      | 2024-2025 Final<br>Budget | 2023-2024<br>Budget | Variance |
| Capital Grants                      | \$0                       | \$0                 | \$0      |
| Federal Grants                      | \$0                       | \$0                 | \$0      |
| Total Federal Grants:               | \$0                       | \$0                 | \$0      |
| Grants From Others                  | 2024-2025 Final<br>Budget | 2023-2024<br>Budget | Variance |
| Capital Grants                      | \$0                       | \$0                 | \$0      |
| Other                               | \$0                       | \$0                 | \$0      |
| Total Grants From Others:           | \$0                       | \$0                 | \$0      |
| Tuition Fees                        | 2024-2025 Final<br>Budget | 2023-2024<br>Budget | Variance |
| School Divisions                    | \$0                       | \$0                 | \$0      |
| Federal Government                  | \$0                       | \$0                 | \$0      |
| First Nations                       | \$0                       | \$0                 | \$0      |
| Individuals & Others                | \$0                       | \$0                 | \$0      |
| Total Tuition Fees:                 | \$0                       | \$0                 | \$0      |
| Transportation Fees                 | 2024-2025 Final<br>Budget | 2023-2024<br>Budget | Variance |
| School Divisions                    | \$0                       | \$0                 | \$0      |
| Federal Government                  | \$0                       | \$0                 | \$0      |
| First Nations                       | \$0                       | \$0                 | \$0      |
| Individuals & Others                | \$0                       | \$0                 | \$0      |
| Total Transportation Fees:          | \$0                       | \$0                 | \$0      |
| Other Related Fees                  | 2024-2025 Final<br>Budget | 2023-2024<br>Budget | Variance |
| School Divisions                    | \$0                       | \$0                 | \$0      |
| Federal Government                  | \$0                       | \$0                 | \$0      |

### **External Services**

| Ministry Of Education Grants        | 2024-2025 Final<br>Budget | 2023-2024<br>Budget | Variance |
|-------------------------------------|---------------------------|---------------------|----------|
| Operating Grant                     | \$0                       | \$0                 | \$0      |
| Capital Grants                      | \$0                       | \$0                 | \$0      |
| Other                               | \$1,984,995               | \$1,904,995         | \$80.000 |
| Total Ministry Of Education Grants: |                           | \$1,904,995         | \$80,000 |
| Other Provincial Grants             | 2024-2025 Final<br>Budget | 2023-2024<br>Budget | Variance |
| Capital Grants                      | \$0                       | \$0                 | \$0      |
| Other Provincial Grants             | \$0                       | \$0                 | \$0      |
| Total Other Provincial Grants:      | \$0                       | \$0                 | \$0      |
| Federal Grants                      | 2024-2025 Final<br>Budget | 2023-2024<br>Budget | Variance |
| Capital Grants                      | \$0                       | \$0                 | \$0      |
| Federal Grants                      | \$0                       | \$0                 | \$0      |
| Total Federal Grants:               | \$0                       | \$0                 | \$0      |
| Grants From Others                  | 2024-2025 Final<br>Budget | 2023-2024<br>Budget | Variance |
| Capital Grants                      | \$0                       | \$0                 | \$0      |
| Other                               | \$294,180                 | \$294,180           | \$0      |
| Total Grants From Others:           | \$294,180                 | \$294,180           | \$0      |
| Tuition Fees                        | 2024-2025 Final<br>Budget | 2023-2024<br>Budget | Variance |
| School Divisions                    | \$0                       | \$0                 | \$0      |
| Federal Government                  | \$0                       | \$0                 | \$0      |
| First Nations                       | \$0                       | \$0                 | \$0      |
| Individuals & Others                | \$0                       | \$0                 | \$0      |
| Total Tuition Fees:                 | \$0                       | \$0                 | \$0      |
| Transportation Fees                 | 2024-2025 Final<br>Budget | 2023-2024<br>Budget | Variance |
| School Divisions                    | \$0                       | \$0                 | \$0      |
| Federal Government                  | \$0                       | \$0                 | \$0      |
| First Nations                       | \$0                       | \$0                 | \$0      |
| Individuals & Others                | \$0                       | \$0                 | \$0      |
| Total Transportation Fees:          | \$0                       | \$0                 | \$0      |
| Other Related Fees                  | 2024-2025 Final<br>Budget | 2023-2024<br>Budget | Variance |
| School Divisions                    | \$0                       | \$0                 | \$0      |
| Federal Government                  | \$0                       | \$0                 | \$0      |

### **Fund Balance**

| Other   |                     | 2024-2025 Final<br>Budget | 2023-2024<br>Budget | Variance    |
|---------|---------------------|---------------------------|---------------------|-------------|
| General |                     | \$4,724,000               | \$5,150,000         | (\$426,000) |
| Other   |                     | \$752,332                 | \$649,964           | \$102,368   |
|         | Total Other:        | \$5,476,332               | \$5,799,964         | (\$323,632) |
|         | Total Fund Balance: | \$5,476,332               | \$5,799,964         | (\$323,632) |