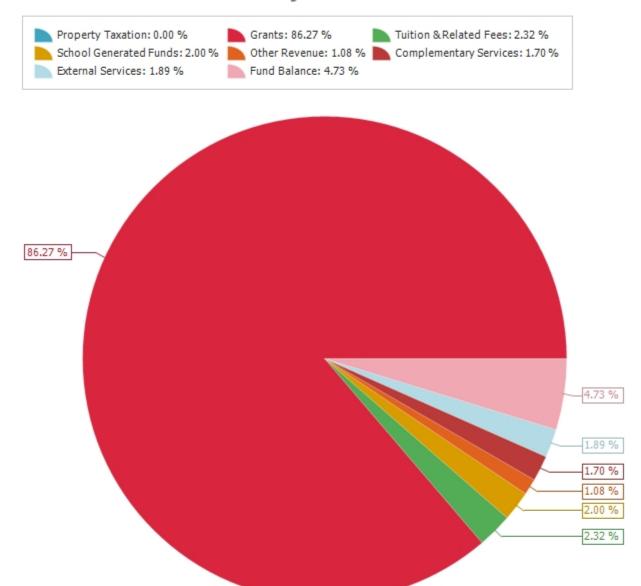

## **Property Taxation**

| Tax Levy                 | 2022-2023 Final<br>Budget | 2021-2022<br>Budget | Variance |
|--------------------------|---------------------------|---------------------|----------|
| Rural Levy               | \$0                       | \$0                 | \$0      |
| Urban Levy               | \$0                       | \$0                 | \$0      |
| Total Tax Levy:          | \$0                       | \$0                 | \$0      |
| Total Property Taxation: | \$0                       | \$0                 | \$0      |

### **Grants**

| Ministry Of Education Grants        | 2022-2023 Final<br>Budget | 2021-2022<br>Budget | Variance    |
|-------------------------------------|---------------------------|---------------------|-------------|
| Operating Grant                     | \$94,983,466              | \$87,865,587        | \$7,117,879 |
| Capital Grants                      | \$0                       | \$0                 | \$0         |
| Other                               | \$3,078,025               | \$2,806,721         | \$271,304   |
| Total Ministry Of Education Grants: | \$98,061,491              | \$90,672,308        | \$7,389,183 |
| Other Provincial Grants             | 2022-2023 Final<br>Budget | 2021-2022<br>Budget | Variance    |
| Capital Grants                      | \$0                       | \$0                 | \$0         |
| Other Provincial Grants             | \$0                       | \$0                 | \$0         |
| Total Other Provincial Grants:      | \$0                       | \$0                 | \$0         |
| Federal Grants                      | 2022-2023 Final<br>Budget | 2021-2022<br>Budget | Variance    |
| General                             | \$21,300                  | \$21,300            | \$0         |
| Capital Grants                      | \$0                       | \$0                 | \$0         |
| Federal Grants                      | \$0                       | \$0                 | \$0         |
| Total Federal Grants:               | \$21,300                  | \$21,300            | \$0         |
| Grants From Others                  | 2022-2023 Final<br>Budget | 2021-2022<br>Budget | Variance    |
| Capital Grants                      | \$0                       | \$0                 | \$0         |
| Other Provincial Grants             | \$294,180                 | \$294,180           | \$0         |
| Other                               | \$0                       | \$0                 | \$0         |
| Total Grants From Others:           | \$294,180                 | \$294,180           | \$0         |
| Total Grants:                       | \$98,376,971              | \$90,987,788        | \$7,389,183 |

## **Tuition & Related Fees**

| Tuition Fees                              | 2022-2023 Final<br>Budget | 2021-2022<br>Budget | Variance |
|-------------------------------------------|---------------------------|---------------------|----------|
| School Divisions                          | \$0                       | \$0                 | \$0      |
| Federal Government                        | \$2,648,673               | \$2,596,213         | \$52,460 |
| First Nations                             | \$0                       | \$0                 | \$0      |
| Individuals & Others                      | \$0                       | \$0                 | \$0      |
| Total Tuition Fees:                       | \$2,648,673               | \$2,596,213         | \$52,460 |
| Transportation Fees                       | 2022-2023 Final<br>Budget | 2021-2022<br>Budget | Variance |
| School Divisions                          | \$0                       | \$0                 | \$0      |
| Federal Government                        | \$0                       | \$0                 | \$0      |
| First Nations                             | \$0                       | \$0                 | \$0      |
| Individuals & Others                      | \$0                       | \$0                 | \$0      |
| Total Transportation Fees:                | \$0                       | \$0                 | \$0      |
| Other Related Fees                        | 2022-2023 Final<br>Budget | 2021-2022<br>Budget | Variance |
| School Divisions                          | \$0                       | \$0                 | \$0      |
| Federal Government                        | \$0                       | \$0                 | \$0      |
| First Nations                             | \$0                       | \$0                 | \$0      |
| Individuals & Others                      | \$0                       | \$0                 | \$0      |
| Total Other Related Fees:                 | \$0                       | \$0                 | \$0      |
| Federal/First Nations Capital Fees        | 2022-2023 Final<br>Budget | 2021-2022<br>Budget | Variance |
| Federal Government                        | \$0                       | \$0                 | \$0      |
| First Nations                             | \$0                       | \$0                 | \$0      |
| Individuals & Others                      | \$0                       | \$0                 | \$0      |
| Total Federal/First Nations Capital Fees: | \$0                       | \$0                 | \$0      |

\$2,648,673

\$2,596,213

\$52,460

**Total Tuition & Related Fees:** 

### **School Generated Funds**

| Curricular (Credit Courses)        | 2022-2023 Final<br>Budget | 2021-2022<br>Budget | Variance |
|------------------------------------|---------------------------|---------------------|----------|
| Student Fees                       | \$30,000                  | \$30,000            | \$0      |
| Other                              | \$0                       | \$0                 | \$0      |
| Total Curricular (Credit Courses): | \$30,000                  | \$30,000            | \$0      |

### **Other Revenue**

| Miscellaneous Revenue             | 2022-2023 Final<br>Budget | 2021-2022<br>Budget | Variance  |
|-----------------------------------|---------------------------|---------------------|-----------|
| Fees                              | \$0                       | \$0                 | \$0       |
| Reimbursements                    | \$753,604                 | \$737,006           | \$16,598  |
| Other                             | \$148,500                 | \$137,500           | \$11,000  |
| Total Miscellaneous Revenue:      | \$902,104                 | \$874,506           | \$27,598  |
| Sales & Rentals                   | 2022-2023 Final<br>Budget | 2021-2022<br>Budget | Variance  |
| Food Sales                        | \$0                       | \$0                 | \$0       |
| Sale Of Materials                 | \$1,500                   | \$1,500             | \$0       |
| Rentals                           | \$17,500                  | \$17,500            | \$0       |
| Sale Of Non-Capital Assets        | \$0                       | \$0                 | \$0       |
| Other                             | \$0                       | \$0                 | \$0       |
| Total Sales & Rentals:            | \$19,000                  | \$19,000            | \$0       |
| Investments                       | 2022-2023 Final<br>Budget | 2021-2022<br>Budget | Variance  |
| Interest & Dividends              | \$298,104                 | \$138,236           | \$159,868 |
| Other                             | \$0                       | \$0                 | \$0       |
| Total Investments:                | \$298,104                 | \$138,236           | \$159,868 |
| Tangible Capital Assets           | 2022-2023 Final<br>Budget | 2021-2022<br>Budget | Variance  |
| Gain-Disposal Tangible Cap Assets | \$10,000                  | \$10,000            | \$0       |
| Interest & Dividends              | \$0                       | \$0                 | \$0       |
| Total Tangible Capital Assets:    | \$10,000                  | \$10,000            | \$0       |
| Total Other Revenue:              | \$1,229,208               | \$1,041,742         | \$187,466 |

## **Complementary Services**

| Ministry Of Education Grants        | 2022-2023 Final           | 2021-2022           | Variance  |
|-------------------------------------|---------------------------|---------------------|-----------|
| willistry of Education Grants       | Budget                    | Budget              | Variance  |
| Operating Grant                     | \$1,641,824               | \$1,611,542         | \$30,282  |
| Capital Grants                      | \$0                       | \$0                 | \$0       |
| Other                               | \$300,000                 | \$0                 | \$300,000 |
| Total Ministry Of Education Grants: | \$1,941,824               | \$1,611,542         | \$330,282 |
| Other Provincial Grants             | 2022-2023 Final<br>Budget | 2021-2022<br>Budget | Variance  |
| Capital Grants                      | \$0                       | \$0                 | \$0       |
| Other Provincial Grants             | \$0                       | \$0                 | \$0       |
| Total Other Provincial Grants:      | \$0                       | \$0                 | \$0       |
| Federal Grants                      | 2022-2023 Final<br>Budget | 2021-2022<br>Budget | Variance  |
| Capital Grants                      | \$0                       | \$0                 | \$0       |
| Federal Grants                      | \$0                       | \$0                 | \$0       |
| Total Federal Grants:               | \$0                       | \$0                 | \$0       |
| Grants From Others                  | 2022-2023 Final<br>Budget | 2021-2022<br>Budget | Variance  |
| Capital Grants                      | \$0                       | \$0                 | \$0       |
| Other                               | \$0                       | \$0                 | \$0       |
| Total Grants From Others:           | \$0                       | \$0                 | \$0       |
| Tuition Fees                        | 2022-2023 Final<br>Budget | 2021-2022<br>Budget | Variance  |
| School Divisions                    | \$0                       | \$0                 | \$0       |
| Federal Government                  | \$0                       | \$0                 | \$0       |
| First Nations                       | \$0                       | \$0                 | \$0       |
| Individuals & Others                | \$0                       | \$0                 | \$0       |
| Total Tuition Fees:                 | \$0                       | \$0                 | \$0       |
| Transportation Fees                 | 2022-2023 Final<br>Budget | 2021-2022<br>Budget | Variance  |
| School Divisions                    | \$0                       | \$0                 | \$0       |
| Federal Government                  | \$0                       | \$0                 | \$0       |
| First Nations                       | \$0                       | \$0                 | \$0       |
| Individuals & Others                | \$0                       | \$0                 | \$0       |
| Total Transportation Fees:          | \$0                       | \$0                 | \$0       |
| Other Related Fees                  | 2022-2023 Final<br>Budget | 2021-2022<br>Budget | Variance  |
| School Divisions                    | \$0                       | \$0                 | \$0       |
| Federal Government                  | \$0                       | \$0                 | \$0       |

### **External Services**

| Ministry Of Education Grants        | 2022-2023 Final<br>Budget | 2021-2022<br>Budget | Variance      |
|-------------------------------------|---------------------------|---------------------|---------------|
| Operating Grant                     | \$0                       | \$0                 | \$0           |
| Capital Grants                      | \$0                       | \$0                 | \$0           |
| Other                               | \$1,857,080               | \$3,709,239         | (\$1,852,159) |
| Total Ministry Of Education Grants: | \$1,857,080               | \$3,709,239         | (\$1,852,159) |
| Other Provincial Grants             | 2022-2023 Final<br>Budget | 2021-2022<br>Budget | Variance      |
| Capital Grants                      | \$0                       | \$0                 | \$0           |
| Other Provincial Grants             | \$0                       | \$0                 | \$0           |
| Total Other Provincial Grants:      | \$0                       | \$0                 | \$0           |
| Federal Grants                      | 2022-2023 Final<br>Budget | 2021-2022<br>Budget | Variance      |
| Capital Grants                      | \$0                       | \$0                 | \$0           |
| Federal Grants                      | \$0                       | \$0                 | \$0           |
| Total Federal Grants:               | \$0                       | \$0                 | \$0           |
| Grants From Others                  | 2022-2023 Final<br>Budget | 2021-2022<br>Budget | Variance      |
| Capital Grants                      | \$0                       | \$0                 | \$0           |
| Other                               | \$0                       | \$0                 | \$0           |
| Total Grants From Others:           | \$0                       | \$0                 | \$0           |
| Tuition Fees                        | 2022-2023 Final<br>Budget | 2021-2022<br>Budget | Variance      |
| School Divisions                    | \$0                       | \$0                 | \$0           |
| Federal Government                  | \$0                       | \$0                 | \$0           |
| First Nations                       | \$0                       | \$0                 | \$0           |
| Individuals & Others                | \$0                       | \$0                 | \$0           |
| Total Tuition Fees:                 | \$0                       | \$0                 | \$0           |
| Transportation Fees                 | 2022-2023 Final<br>Budget | 2021-2022<br>Budget | Variance      |
| School Divisions                    | \$0                       | \$0                 | \$0           |
| Federal Government                  | \$0                       | \$0                 | \$0           |
| First Nations                       | \$0                       | \$0                 | \$0           |
| Individuals & Others                | \$0                       | \$0                 | \$0           |
| Total Transportation Fees:          | \$0                       | \$0                 | \$0           |
| Other Related Fees                  | 2022-2023 Final<br>Budget | 2021-2022<br>Budget | Variance      |
| School Divisions                    | \$0                       | \$0                 | \$0           |
| Federal Government                  | \$0                       | \$0                 | \$0           |

### **Fund Balance**

| Other              | 2022-2023 Final<br>Budget | 2021-2022<br>Budget | Variance      |
|--------------------|---------------------------|---------------------|---------------|
| General            | \$5,098,000               | \$5,551,500         | (\$453,500)   |
| Other              | \$300,000                 | \$2,065,022         | (\$1,765,022) |
| Total Othe         | r: \$5,398,000            | \$7,616,522         | (\$2,218,522) |
| Total Fund Balance | \$5,398,000               | \$7,616,522         | (\$2,218,522) |