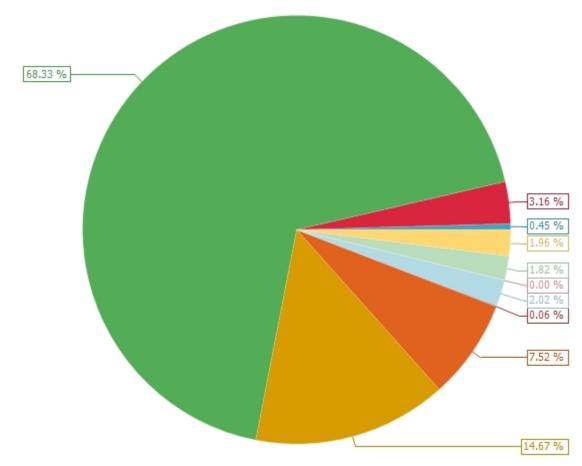

### Governance

| Board Members Expense                              | 2022-2023 Final<br>Budget | 2021-2022<br>Budget | Variance |
|----------------------------------------------------|---------------------------|---------------------|----------|
| Remuneration                                       | \$211,596                 | \$206,094           | \$5,502  |
| Other Remuneration                                 | \$43,625                  | \$39,885            | \$3,740  |
| Committees                                         | \$0                       | \$0                 | \$0      |
| Benefits                                           | \$8,763                   | \$8,763             | \$0      |
| Travel                                             | \$20,058                  | \$20,058            | \$0      |
| Other                                              | \$0                       | \$0                 | \$0      |
| Total Board Members Expense:                       | \$284,042                 | \$274,800           | \$9,242  |
| Conventions - Board Members                        | 2022-2023 Final<br>Budget | 2021-2022<br>Budget | Variance |
| Remuneration                                       | \$0                       | \$0                 | \$0      |
| Travel                                             | \$26,100                  | \$26,100            | \$0      |
| Other                                              | \$0                       | \$0                 | \$0      |
| Total Conventions - Board Members:                 | \$26,100                  | \$26,100            | \$0      |
| Local Boards/Advisory Committees                   | 2022-2023 Final<br>Budget | 2021-2022<br>Budget | Variance |
| Remuneration                                       | \$0                       | \$0                 | \$0      |
| Grant To Local Boards                              | \$61,442                  | \$61,442            | \$0      |
| Travel                                             | \$0                       | \$0                 | \$0      |
| Other                                              | \$0                       | \$0                 | \$0      |
| Total Local Boards/Advisory Committees:            | \$61,442                  | \$61,442            | \$0      |
| Conventions-Local Board/Advisory Committees        | 2022-2023 Final<br>Budget | 2021-2022<br>Budget | Variance |
| Remuneration                                       | \$0                       | \$0                 | \$0      |
| Travel                                             | \$0                       | \$0                 | \$0      |
| Other                                              | \$0                       | \$0                 | \$0      |
| Total Conventions-Local Board/Advisory Committees: | \$0                       | \$0                 | \$0      |
| Elections                                          | 2022-2023 Final<br>Budget | 2021-2022<br>Budget | Variance |
| Division Board Local Board/Advisor                 | \$0                       | \$0                 | \$0      |
| Total Elections:                                   | \$0                       | \$0                 | \$0      |
| Other Governance Expenses                          | 2022-2023 Final<br>Budget | 2021-2022<br>Budget | Variance |
| Negotiation Fees                                   | \$0                       | \$0                 | \$0      |
| S.S.B.A. Research                                  | \$0                       | \$0                 | \$0      |
| Public Relations                                   | \$3,200                   | \$3,200             | \$0      |
| Memberships & Dues                                 | \$128,420                 | \$128,420           | \$0      |
| Special Events                                     | \$7,000                   | \$6,000             | \$1,000  |

### Administration

| Administration Salaries & Benefits        | 2022-2023 Final<br>Budget | 2021-2022<br>Budget | Variance  |
|-------------------------------------------|---------------------------|---------------------|-----------|
| Administration Salaries                   | \$1,264,966               | \$1,235,370         | \$29,596  |
| Supportive Instr'L Salaries-Out-Of        | \$1,147,432               | \$950,042           | \$197,390 |
| Caretaking Salaries                       | \$83,566                  | \$82,779            | \$788     |
| Sub Sal-Non-Teacher                       | \$0                       | \$0                 | \$0       |
| Sub - CPP- Non - Teacher                  | \$79,986                  | \$69,750            | \$10,237  |
| Sub Teacher - El                          | \$25,900                  | \$23,424            | \$2,477   |
| Sub Salary - MEPP                         | \$121,368                 | \$118,633           | \$2,735   |
| Sub Salary - Group Insurance              | \$54,367                  | \$52,952            | \$1,415   |
| Sub Teachers WCB                          | \$15,850                  | \$13,739            | \$2,111   |
| Retirement Plan                           | \$1,500                   | \$1,500             | \$0       |
| Other Benefits                            | \$10,000                  | \$8,250             | \$1,750   |
| Employee Future Benefits                  | \$0                       | \$0                 | \$0       |
| Total Administration Salaries & Benefits: | \$2,804,935               | \$2,556,438         | \$248,498 |

### Instruction

| Instructional Salaries & Benefits        | 2022-2023 Final<br>Budget | 2021-2022<br>Budget | Variance    |
|------------------------------------------|---------------------------|---------------------|-------------|
| General                                  | \$0                       | \$137,470           | (\$137,470) |
| School Admin Salaries (Prin/Vp)          | \$6,802,719               | \$6,635,214         | \$167,505   |
| Teacher Contract Salaries-School B       | \$42,095,024              | \$40,415,858        | \$1,679,166 |
| Supportive Instr'L Salaries-Teacher      | \$1,681,014               | \$1,463,615         | \$217,399   |
| Program/Technical Support Salaries       | \$924,263                 | \$914,474           | \$9,789     |
| Sub Sal-Non-Teacher                      | \$0                       | \$0                 | \$0         |
| Sub Sal-Supp Instr'l/Prog/Tech-Tea       | \$0                       | \$0                 | \$0         |
| Sub Sal-P/Vp & School-Based Teacher      | \$2,089,928               | \$1,912,552         | \$177,376   |
| Sub - CPP- Non - Teacher                 | \$2,209,620               | \$1,960,271         | \$249,349   |
| Sub Teacher - EI                         | \$692,681                 | \$630,664           | \$62,017    |
| Sub Teachers WCB                         | \$20,640                  | \$20,640            | \$0         |
| Retirement Plan                          | \$0                       | \$0                 | \$0         |
| Other Benefits                           | \$84,262                  | \$84,262            | \$0         |
| Employee Future Benefits                 | \$0                       | \$0                 | \$0         |
| Total Instructional Salaries & Benefits: | \$56,600,151              | \$54,175,020        | \$2,425,131 |

\$77,921,543

\$74,553,514

\$3,368,028

**Total Instruction:** 

## **Plant Operation & Maint**

| Plant Operation & Maint Salaries & Benefits        | 2022-2023 Final<br>Budget | 2021-2022<br>Budget | Variance |
|----------------------------------------------------|---------------------------|---------------------|----------|
| Program Support Salaries                           | \$49,426                  | \$48,936            | \$490    |
| Plant Op & Maint Supervisor Salaries               | \$336,876                 | \$330,352           | \$6,524  |
| Caretaking Salaries                                | \$3,263,060               | \$3,214,950         | \$48,110 |
| Maintenance Salaries                               | \$987,501                 | \$981,120           | \$6,381  |
| Casual Salary                                      | \$42,800                  | \$42,800            | \$0      |
| Sub Sal-Non-Teacher                                | \$164,527                 | \$164,527           | \$0      |
| Sub - CPP- Non - Teacher                           | \$249,518                 | \$234,154           | \$15,364 |
| Sub Teacher - El                                   | \$98,551                  | \$96,122            | \$2,429  |
| Sub Salary - MEPP                                  | \$430,727                 | \$425,191           | \$5,535  |
| Sub Salary - Group Insurance                       | \$137,610                 | \$132,618           | \$4,991  |
| Sub Teachers WCB                                   | \$43,277                  | \$40,459            | \$2,818  |
| Retirement Plan                                    | \$2,250                   | \$2,250             | \$0      |
| Other Benefits                                     | \$10,000                  | \$10,000            | \$0      |
| Employee Future Benefits                           | \$0                       | \$0                 | \$0      |
| Total Plant Operation & Maint Salaries & Benefits: | \$5,816,123               | \$5,723,480         | \$92,643 |

| Building Operating Expense                | 2022-2023 Final<br>Budget | 2021-2022<br>Budget | Variance  |
|-------------------------------------------|---------------------------|---------------------|-----------|
| Caretaking Material & Supplies            | \$239,500                 | \$239,500           | \$0       |
| Maintenance Material & Supplies           | \$275,740                 | \$275,740           | \$0       |
| Contracted Caretaking Services            | \$4,200                   | \$4,200             | \$0       |
| Contracted Maintenance Services           | \$839,490                 | \$822,490           | \$17,000  |
| Minor Renovations                         | \$3,531,579               | \$3,292,171         | \$239,408 |
| Fuel                                      | \$663,578                 | \$601,063           | \$62,515  |
| Electricity                               | \$1,054,575               | \$890,715           | \$163,860 |
| Water & Sewer                             | \$148,694                 | \$148,694           | \$0       |
| Property Tax                              | \$0                       | \$0                 | \$0       |
| Insurance                                 | \$717,127                 | \$568,031           | \$149,096 |
| Appraisal Fees                            | \$60,000                  | \$15,000            | \$45,000  |
| Rent Of Facilities                        | \$22,000                  | \$22,000            | \$0       |
| Total Building Operating Expense:         | \$7,556,483               | \$6,879,604         | \$676,879 |
| Communications                            | 2022-2023 Final<br>Budget | 2021-2022<br>Budget | Variance  |
| Postage                                   | \$0                       | \$0                 | \$0       |
| Telephone,Fax,Portable Comm & Internet    | \$16,500                  | \$16,500            | \$0       |
| Advertising                               | \$0                       | \$0                 | \$0       |
| Total Communications:                     | \$16,500                  | \$16,500            | \$0       |
| Travel                                    | 2022-2023 Final<br>Budget | 2021-2022<br>Budget | Variance  |
| Car Allowance                             | \$0                       | \$0                 | \$0       |
| Travel                                    | \$15,000                  | \$15,000            | \$0       |
| Board Operated Vehicles                   | \$104,000                 | \$104,000           | \$0       |
| Total Travel:                             | \$119,000                 | \$119,000           | \$0       |
| Professional Development(Non-Salar        | 2022-2023 Final<br>Budget | 2021-2022<br>Budget | Variance  |
| Prof Development-Non-Teacher(Non-S        | \$16,000                  | \$16,000            | \$0       |
| Total Professional Development(Non-Salar: | \$16,000                  | \$16,000            | \$0       |
| Total Plant Operation & Maint:            | \$16,731,655              | \$15,957,134        | \$774,522 |

## **Student Transportation**

| Transportation Salaries & Benefits        | 2022-2023 Final<br>Budget | 2021-2022<br>Budget | Variance    |
|-------------------------------------------|---------------------------|---------------------|-------------|
| Program Support Salaries                  | \$88,714                  | \$89,169            | (\$454)     |
| Caretaking Salaries                       | \$20,004                  | \$19,806            | \$198       |
| Transportion Supervisor Salaries          | \$213,398                 | \$200,293           | \$13,105    |
| Bus Driver Salaries                       | \$1,907,144               | \$2,028,289         | (\$121,146) |
| Mechanics Salaries                        | \$380,420                 | \$376,655           | \$3,765     |
| Sub Sal-Non-Teacher                       | \$136,158                 | \$136,158           | \$0         |
| Sub - CPP- Non - Teacher                  | \$128,579                 | \$127,556           | \$1,023     |
| Sub Teacher - EI                          | \$53,322                  | \$55,390            | (\$2,068)   |
| Sub Salary - MEPP                         | \$234,871                 | \$244,279           | (\$9,408)   |
| Sub Salary - Group Insurance              | \$134,963                 | \$145,771           | (\$10,809)  |
| Sub Teachers WCB                          | \$23,465                  | \$23,144            | \$321       |
| Other Benefits                            | \$1,200                   | \$1,200             | \$0         |
| Employee Future Benefits                  | \$0                       | \$0                 | \$0         |
| Total Transportation Salaries & Benefits: | \$3,322,238               | \$3,447,711         | (\$125,473) |

#### Saskatchewan Rivers Public School No. 119

2022-2023 Final Budget

| Total Student Transportation: | \$8,579,727 | \$7,631,064 | \$948,663 |
|-------------------------------|-------------|-------------|-----------|
|-------------------------------|-------------|-------------|-----------|

## **School Generated Funds-Expenses**

| Instructional Aids                     | 2022-2023 Final<br>Budget | 2021-2022<br>Budget | Variance  |
|----------------------------------------|---------------------------|---------------------|-----------|
| Academic Supplies                      | \$200,000                 | \$200,000           | \$0       |
| Total Instructional Aids:              | \$200,000                 | \$200,000           | \$0       |
| Supplies & Services                    | 2022-2023 Final<br>Budget | 2021-2022<br>Budget | Variance  |
| Dept/Program Admin Supplies & Services | \$700,000                 | \$700,000           | \$0       |
| Cost Of Sales                          | \$0                       | \$0                 | \$0       |
| Total Supplies & Services:             | \$700,000                 | \$700,000           | \$0       |
| Non-Capital Equipment                  | 2022-2023 Final<br>Budget | 2021-2022<br>Budget | Variance  |
| Purchase Of Academic Furn & Equip      | \$70,000                  | \$70,000            | \$0       |
| Total Non-Capital Equipment:           | \$70,000                  | \$70,000            | \$0       |
| Capital Asset Amortization             | 2022-2023 Final<br>Budget | 2021-2022<br>Budget | Variance  |
| Amortization                           | \$20,000                  | \$25,000            | (\$5,000) |
| Total Capital Asset Amortization:      | \$20,000                  | \$25,000            | (\$5,000) |
| Student Related Expense                | 2022-2023 Final<br>Budget | 2021-2022<br>Budget | Variance  |
| Special Programs                       | \$0                       | \$0                 | \$0       |
| School Funded Expenses                 | \$1,310,000               | \$1,310,000         | \$0       |
| Total Student Related Expense:         | \$1,310,000               | \$1,310,000         | \$0       |
| Total School Generated Funds-Expenses: | \$2,300,000               | \$2,305,000         | (\$5,000) |

### **Other Expenses**

| Allowance For Uncollectible Taxes         | 2022-2023 Final<br>Budget | 2021-2022<br>Budget | Variance |
|-------------------------------------------|---------------------------|---------------------|----------|
| Allowance For Uncollectible Taxes         | \$0                       | \$0                 | \$0      |
| Total Allowance For Uncollectible Taxes:  | \$0                       | \$0                 | \$0      |
| Loss-Disposal Tangible Cap Assets         | 2022-2023 Final<br>Budget | 2021-2022<br>Budget | Variance |
| Loss-Disposal Tangible Cap Assets         | \$0                       | \$0                 | \$0      |
| Total Loss-Disposal Tangible Cap Assets:  | \$0                       | \$0                 | \$0      |
| Write Down-Tangible Capital Assets        | 2022-2023 Final<br>Budget | 2021-2022<br>Budget | Variance |
| Write Down-Tangible Cap Assets            | \$0                       | \$0                 | \$0      |
| Total Write Down-Tangible Capital Assets: | \$0                       | \$0                 | \$0      |
| Short Term Debt                           | 2022-2023 Final<br>Budget | 2021-2022<br>Budget | Variance |
| Current Interest                          | \$0                       | \$0                 | \$0      |
| Service Charges                           | \$500                     | \$500               | \$0      |
| Total Short Term Debt:                    | \$500                     | \$500               | \$0      |
| Debentures                                | 2022-2023 Final<br>Budget | 2021-2022<br>Budget | Variance |
| School Facilities-Div Share               | \$0                       | \$0                 | \$0      |
| Other Facilities-Div Share                | \$0                       | \$0                 | \$0      |
| Total Debentures:                         | \$0                       | \$0                 | \$0      |
| Capital Loans                             | 2022-2023 Final<br>Budget | 2021-2022<br>Budget | Variance |
| School Facilities-Div Share               | \$0                       | \$0                 | \$0      |
| Other Facilities-Div Share                | \$0                       | \$0                 | \$0      |
| Total Capital Loans:                      | \$0                       | \$0                 | \$0      |
| Other Long-Term Debt                      | 2022-2023 Final<br>Budget | 2021-2022<br>Budget | Variance |
| School Facilities-Div Share               | \$0                       | \$0                 | \$0      |
| Other Facilities-Div Share                | \$0                       | \$0                 | \$0      |
| Total Other Long-Term Debt:               | \$0                       | \$0                 | \$0      |
| Total Other Expenses:                     | \$500                     | \$500               | \$0      |

## **Complementary Services**

| Tuition Fees         | 2022-2023 Final<br>Budget | 2021-2022<br>Budget | Variance |
|----------------------|---------------------------|---------------------|----------|
| School Divisions     | \$0                       | \$0                 | \$0      |
| Federal Government   | \$0                       | \$0                 | \$0      |
| First Nations        | \$0                       | \$0                 | \$0      |
| Individuals & Others | \$0                       | \$0                 | \$0      |
| Total Tuition Fees:  | \$0                       | \$0                 | \$0      |