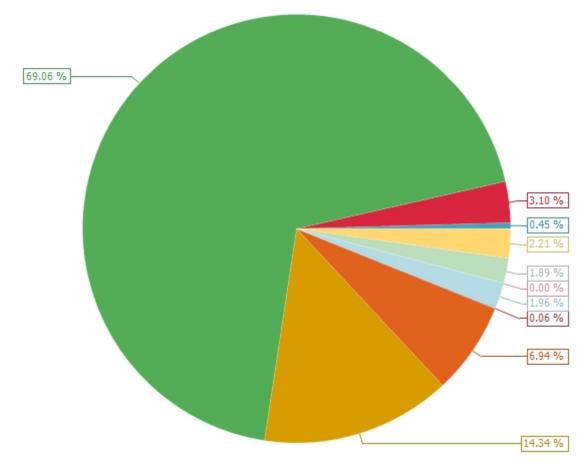

### Governance

| Board Members Expense                   | 2023-2024 Final           | 2022-2023           | Variance |
|-----------------------------------------|---------------------------|---------------------|----------|
|                                         | Budget                    | Budget              |          |
| Remuneration                            | \$215,828                 | \$211,596           | \$4,23   |
| Other Remuneration                      | \$44,498                  | \$43,625            | \$87     |
| Benefits                                | \$8,763                   | \$8,763             | \$       |
| Travel                                  | \$20,058                  | \$20,058            | \$(      |
| Other                                   | \$0                       | \$0                 | \$0      |
| Total Board Members Expense:            | \$289,147                 | \$284,042           | \$5,105  |
| Conventions - Board Members             | 2023-2024 Final<br>Budget | 2022-2023<br>Budget | Variance |
| Travel                                  | \$26,100                  | \$26,100            | \$0      |
| Other                                   | \$0                       | \$0                 | \$0      |
| Total Conventions - Board Members:      | \$26,100                  | \$26,100            | \$(      |
| Local Boards/Advisory, Committees       | 2023-2024 Final           | 2022-2023           | Variance |
| Local Boards/Advisory Committees        | Budget                    | Budget              | variance |
| Grant To Local Boards                   | \$61,442                  | \$61,442            | \$(      |
| Total Local Boards/Advisory Committees: | \$61,442                  | \$61,442            | \$(      |
| Elections                               | 2023-2024 Final<br>Budget | 2022-2023<br>Budget | Variance |
| Division Board Local Board/Advisor      | \$0                       | \$0                 | \$0      |
| 211101011 20011 20011 20011 4111001     | **                        | **                  |          |
| Total Elections:                        | \$0                       | \$0                 | \$(      |
| Other Governance Expenses               | 2023-2024 Final<br>Budget | 2022-2023<br>Budget | Variance |
| Public Relations                        | \$3,200                   | \$3,200             | \$0      |
| Memberships & Dues                      | \$128,420                 | \$128,420           | \$0      |
| Special Events                          | \$7,500                   | \$7,000             | \$500    |
| Other                                   | \$14,830                  | \$8,000             | \$6,830  |
| Total Other Governance Expenses:        | \$153,950                 | \$146,620           | \$7,330  |
| Capital Asset Amortization              | 2023-2024 Final<br>Budget | 2022-2023<br>Budget | Variance |
| Amortization                            | \$0                       | \$0                 | \$(      |
|                                         |                           |                     | •        |
| Total Capital Asset Amortization:       | \$0                       | \$0                 | \$0      |

### Administration

| Administration Salaries & Benefits        | 2023-2024 Final<br>Budget | 2022-2023<br>Budget | Variance |
|-------------------------------------------|---------------------------|---------------------|----------|
| Administration Salaries                   | \$1,289,086               | \$1,264,966         | \$24,120 |
| Supportive Instr'L Salaries-Out-Of        | \$1,151,350               | \$1,147,432         | \$3,918  |
| Caretaking Salaries                       | \$84,960                  | \$83,566            | \$1,394  |
| Sub Sal-Non-Teacher                       | \$0                       | \$0                 | \$0      |
| Sub - CPP- Non - Teacher                  | \$84,604                  | \$79,986            | \$4,617  |
| Sub Teacher - El                          | \$26,981                  | \$25,900            | \$1,081  |
| Sub Salary - MEPP                         | \$123,664                 | \$121,368           | \$2,296  |
| Sub Salary - Group Insurance              | \$57,366                  | \$54,367            | \$2,998  |
| Sub Teachers WCB                          | \$18,170                  | \$15,850            | \$2,320  |
| Retirement Plan                           | \$1,500                   | \$1,500             | \$0      |
| Other Benefits                            | \$10,600                  | \$10,000            | \$600    |
| Employee Future Benefits                  | \$0                       | \$0                 | \$0      |
| Total Administration Salaries & Benefits: | \$2,848,280               | \$2,804,935         | \$43,345 |

| Building Operating Expense                | 2023-2024 Final<br>Budget | 2022-2023<br>Budget | Variance   |
|-------------------------------------------|---------------------------|---------------------|------------|
| Constaling Metarial 9 Constitue           |                           |                     | <b>#</b> 0 |
| Caretaking Material & Supplies            | \$4,700                   | \$4,700             | \$0        |
| Maintenance Material & Supplies           | \$4,500                   | \$4,500             | \$0        |
| Contracted Caretaking Services            | \$0                       | \$0                 | \$0        |
| Contracted Maintenance Services           | \$15,000                  | \$15,000            | \$0        |
| Minor Renovations                         | \$0                       | \$0                 | \$0        |
| Fuel                                      | \$12,153                  | \$10,235            | \$1,918    |
| Electricity                               | \$53,592                  | \$48,689            | \$4,903    |
| Water & Sewer                             | \$3,307                   | \$3,307             | \$0        |
| Property Tax                              | \$0                       | \$0                 | \$0        |
| Insurance                                 | \$0                       | \$0                 | \$0        |
| Appraisal Fees                            | \$0                       | \$0                 | \$0        |
| Rent Of Facilities                        | \$0                       | \$0                 | \$0        |
| Total Building Operating Expense:         | \$93,252                  | \$86,431            | \$6,821    |
| Communications                            | 2023-2024 Final<br>Budget | 2022-2023<br>Budget | Variance   |
| Postage                                   | \$10,600                  | \$10,600            | \$0        |
| Telephone,Fax,Portable Comm & Internet    | \$23,424                  | \$23,424            | \$0        |
| Advertising                               | \$35,500                  | \$35,500            | \$0        |
| Total Communications:                     | \$69,524                  | \$69,524            | \$0        |
| Travel                                    | 2023-2024 Final<br>Budget | 2022-2023<br>Budget | Variance   |
| Car Allowance                             | \$0                       | \$0                 | \$0        |
| Travel                                    | \$15,400                  | \$15,400            | \$0        |
| Board Operated Vehicles                   | \$0                       | \$0                 | \$0        |
| Total Travel:                             | \$15,400                  | \$15,400            | \$0        |
| Professional Development(Non-Salar        | 2023-2024 Final<br>Budget | 2022-2023<br>Budget | Variance   |
| Prof Development-Non-Teacher(Non-S        | \$54,200                  | \$54,200            | \$0        |
| Total Professional Development(Non-Salar: | \$54,200                  | \$54,200            | \$0        |
| Total Administration:                     | \$3,629,945               | \$3,601,225         | \$28,721   |

### Instruction

| Instructional Salaries & Benefits        | 2023-2024 Final<br>Budget | 2022-2023<br>Budget | Variance    |
|------------------------------------------|---------------------------|---------------------|-------------|
| General                                  | \$35,223                  | \$0                 | \$35,223    |
| School Admin Salaries (Prin/Vp)          | \$6,707,444               | \$6,802,719         | (\$95,275)  |
| Teacher Contract Salaries-School B       | \$41,876,310              | \$42,095,024        | (\$218,714) |
| Supportive Instr'L Salaries-Teacher      | \$1,806,618               | \$1,681,014         | \$125,604   |
| Program/Technical Support Salaries       | \$765,609                 | \$924,263           | (\$158,654) |
| Sub Sal-Non-Teacher                      | \$0                       | \$0                 | \$0         |
| Sub Sal-Supp Instr'l/Prog/Tech-Tea       | \$0                       | \$0                 | \$0         |
| Sub Sal-P/Vp & School-Based Teacher      | \$2,045,793               | \$2,089,928         | (\$44,135)  |
| Sub - CPP- Non - Teacher                 | \$2,321,853               | \$2,209,620         | \$112,233   |
| Sub Teacher - EI                         | \$708,126                 | \$692,681           | \$15,445    |
| Sub Teachers WCB                         | \$20,640                  | \$20,640            | \$0         |
| Retirement Plan                          | \$0                       | \$0                 | \$0         |
| Other Benefits                           | \$84,262                  | \$84,262            | \$0         |
| Employee Future Benefits                 | \$0                       | \$0                 | \$0         |
| Total Instructional Salaries & Benefits: | \$56,371,878              | \$56,600,151        | (\$228,273) |

| Student Related Expense        | 2023-2024 Final<br>Budget | 2022-2023<br>Budget | Variance    |
|--------------------------------|---------------------------|---------------------|-------------|
| Awards To Students             | \$20,150                  | \$22,150            | (\$2,000)   |
| Special Events                 | \$0                       | \$0                 | \$0         |
| Special Programs               | \$81,173                  | \$54,547            | \$26,626    |
| SRC Grant And Programs         | \$5,000                   | \$5,000             | \$0         |
| Total Student Related Expense: | \$106,323                 | \$81,697            | \$24,626    |
| Total Instruction:             | \$80,950,530              | \$77,921,543        | \$3,028,987 |

## **Plant Operation & Maint**

| Plant Operation & Maint Salaries & Benefits        | 2023-2024 Final<br>Budget | 2022-2023<br>Budget | Variance  |
|----------------------------------------------------|---------------------------|---------------------|-----------|
| Program Support Salaries                           | \$50,291                  | \$49,426            | \$865     |
| Plant Op & Maint Supervisor Salaries               | \$343,530                 | \$336,876           | \$6,654   |
| Caretaking Salaries                                | \$3,311,283               | \$3,263,060         | \$48,223  |
| Maintenance Salaries                               | \$1,015,210               | \$987,501           | \$27,709  |
| Casual Salary                                      | \$42,800                  | \$42,800            | \$0       |
| Sub Sal-Non-Teacher                                | \$164,527                 | \$164,527           | \$0       |
| Sub - CPP- Non - Teacher                           | \$256,984                 | \$249,518           | \$7,466   |
| Sub Teacher - El                                   | \$103,044                 | \$98,551            | \$4,493   |
| Sub Salary - MEPP                                  | \$438,237                 | \$430,727           | \$7,511   |
| Sub Salary - Group Insurance                       | \$143,802                 | \$137,610           | \$6,192   |
| Sub Teachers WCB                                   | \$49,153                  | \$43,277            | \$5,876   |
| Retirement Plan                                    | \$2,250                   | \$2,250             | \$0       |
| Other Benefits                                     | \$10,000                  | \$10,000            | \$0       |
| Employee Future Benefits                           | \$0                       | \$0                 | \$0       |
| Total Plant Operation & Maint Salaries & Benefits: | \$5,931,110               | \$5,816,123         | \$114,987 |

| Building Operating Expense                | 2023-2024 Final           | 2022-2023           | Variance    |
|-------------------------------------------|---------------------------|---------------------|-------------|
|                                           | Budget                    | Budget              |             |
| Caretaking Material & Supplies            | \$239,500                 | \$239,500           | \$0         |
| Maintenance Material & Supplies           | \$275,740                 | \$275,740           | \$0         |
| Contracted Caretaking Services            | \$4,200                   | \$4,200             | \$0         |
| Contracted Maintenance Services           | \$839,490                 | \$839,490           | \$0         |
| Minor Renovations                         | \$3,271,413               | \$3,531,579         | (\$260,166) |
| Fuel                                      | \$772,734                 | \$663,578           | \$109,156   |
| Electricity                               | \$1,166,950               | \$1,054,575         | \$112,375   |
| Water & Sewer                             | \$147,104                 | \$148,694           | (\$1,590)   |
| Property Tax                              | \$0                       | \$0                 | \$0         |
| Insurance                                 | \$741,960                 | \$717,127           | \$24,833    |
| Appraisal Fees                            | \$2,000                   | \$60,000            | (\$58,000)  |
| Rent Of Facilities                        | \$28,000                  | \$22,000            | \$6,000     |
| Total Building Operating Expense:         | \$7,489,091               | \$7,556,483         | (\$67,392)  |
| Communications                            | 2023-2024 Final           | 2022-2023           | Variance    |
|                                           | Budget                    | Budget              |             |
| Postage                                   | \$0                       | \$0                 | \$0         |
| Telephone,Fax,Portable Comm & Internet    | \$16,500                  | \$16,500            | \$0         |
| Advertising                               | \$0                       | \$0                 | \$0         |
| Total Communications:                     | \$16,500                  | \$16,500            | \$0         |
| Travel                                    | 2023-2024 Final           | 2022-2023           | Variance    |
|                                           | Budget                    | Budget              |             |
| Car Allowance                             | \$0                       | \$0                 | \$0         |
| Travel                                    | \$15,000                  | \$15,000            | \$0         |
| Board Operated Vehicles                   | \$104,000                 | \$104,000           | \$0         |
| Total Travel:                             | \$119,000                 | \$119,000           | \$0         |
| Professional Development(Non-Salar        | 2023-2024 Final<br>Budget | 2022-2023<br>Budget | Variance    |
| Prof Development-Non-Teacher(Non-S        | \$16,000                  | \$16,000            | \$0         |
| Total Professional Development(Non-Salar: | \$16,000                  | \$16,000            | \$0         |
| Total Plant Operation & Maint:            | \$16,810,251              | \$16,731,655        | \$78,595    |

## **Student Transportation**

| Transportation Salaries & Benefits        | 2023-2024 Final<br>Budget | 2022-2023<br>Budget | Variance   |
|-------------------------------------------|---------------------------|---------------------|------------|
| Program Support Salaries                  | \$89,911                  | \$88,714            | \$1,196    |
| Caretaking Salaries                       | \$20,354                  | \$20,004            | \$350      |
| Transportion Supervisor Salaries          | \$217,582                 | \$213,398           | \$4,184    |
| Bus Driver Salaries                       | \$1,882,472               | \$1,907,144         | (\$24,672) |
| Mechanics Salaries                        | \$387,079                 | \$380,420           | \$6,659    |
| Sub Sal-Non-Teacher                       | \$136,158                 | \$136,158           | \$0        |
| Sub - CPP- Non - Teacher                  | \$129,476                 | \$128,579           | \$896      |
| Sub Teacher - EI                          | \$54,612                  | \$53,322            | \$1,290    |
| Sub Salary - MEPP                         | \$233,766                 | \$234,871           | (\$1,105)  |
| Sub Salary - Group Insurance              | \$144,849                 | \$134,963           | \$9,886    |
| Sub Teachers WCB                          | \$26,176                  | \$23,465            | \$2,711    |
| Other Benefits                            | \$1,200                   | \$1,200             | \$0        |
| Employee Future Benefits                  | \$0                       | \$0                 | \$0        |
| Total Transportation Salaries & Benefits: | \$3,323,634               | \$3,322,238         | \$1,396    |

#### Saskatchewan Rivers Public School No. 119

2023-2024 Final Budget

| Total Student Transportation | \$8,139,237 | \$8,579,727 | (\$440,490) |
|------------------------------|-------------|-------------|-------------|
|------------------------------|-------------|-------------|-------------|

### **Tuition & Other Related Fees**

| Tuition Fees         |                            | 2023-2024 Final<br>Budget | 2022-2023<br>Budget | Variance |
|----------------------|----------------------------|---------------------------|---------------------|----------|
| School Divisions     |                            | \$6,500                   | \$6,500             | \$0      |
| Federal Government   |                            | \$0                       | \$0                 | \$0      |
| First Nations        |                            | \$0                       | \$0                 | \$0      |
| Individuals & Others |                            | \$62,572                  | \$62,572            | \$0      |
|                      | Total Tuition Fees:        | \$69,072                  | \$69,072            | \$0      |
| Transportation Fees  |                            | 2023-2024 Final<br>Budget | 2022-2023<br>Budget | Variance |
| School Divisions     |                            | \$0                       | \$0                 | \$0      |
| Federal Government   |                            | \$0                       | \$0                 | \$0      |
| First Nations        |                            | \$0                       | \$0                 | \$0      |
| Individuals & Others |                            | \$0                       | \$0                 | \$0      |
|                      | Total Transportation Fees: | \$0                       | \$0                 | \$0      |
| Other Related Fees   |                            | 2023-2024 Final<br>Budget | 2022-2023<br>Budget | Variance |
| School Divisions     |                            | \$0                       | \$0                 | \$0      |
| Federal Government   |                            | \$0                       | \$0                 | \$0      |
| First Nations        |                            | \$0                       | \$0                 | \$0      |
| Individuals & Others |                            | \$0                       | \$0                 | \$0      |
|                      | Total Other Related Fees:  | \$0                       | \$0                 | \$0      |

\$69,072

\$69,072

**Total Tuition & Other Related Fees:** 

\$0

## **School Generated Funds-Expenses**

| Instructional Aids                     | 2023-2024 Final<br>Budget | 2022-2023<br>Budget | Variance  |
|----------------------------------------|---------------------------|---------------------|-----------|
| Academic Supplies                      | \$200,000                 | \$200,000           | \$0       |
| Total Instructional Aids:              | \$200,000                 | \$200,000           | \$0       |
| Supplies & Services                    | 2023-2024 Final<br>Budget | 2022-2023<br>Budget | Variance  |
| Dept/Program Admin Supplies & Services | \$700,000                 | \$700,000           | \$0       |
| Cost Of Sales                          | \$0                       | \$0                 | \$0       |
| Total Supplies & Services:             | \$700,000                 | \$700,000           | \$0       |
| Non-Capital Equipment                  | 2023-2024 Final<br>Budget | 2022-2023<br>Budget | Variance  |
| Purchase Of Academic Furn & Equip      | \$70,000                  | \$70,000            | \$0       |
| Total Non-Capital Equipment:           | \$70,000                  | \$70,000            | \$0       |
| Capital Asset Amortization             | 2023-2024 Final<br>Budget | 2022-2023<br>Budget | Variance  |
| Amortization                           | \$15,000                  | \$20,000            | (\$5,000) |
| Total Capital Asset Amortization:      | \$15,000                  | \$20,000            | (\$5,000) |
| Student Related Expense                | 2023-2024 Final<br>Budget | 2022-2023<br>Budget | Variance  |
| Special Programs                       | \$0                       | \$0                 | \$0       |
| School Funded Expenses                 | \$1,310,000               | \$1,310,000         | \$0       |
| Total Student Related Expense:         | \$1,310,000               | \$1,310,000         | \$0       |
| Total School Generated Funds-Expenses: | \$2,295,000               | \$2,300,000         | (\$5,000) |

### **Other Expenses**

| Allowance For Uncollectible Taxes         | 2023-2024 Final<br>Budget | 2022-2023<br>Budget | Variance |     |
|-------------------------------------------|---------------------------|---------------------|----------|-----|
| Allowance For Uncollectible Taxes         | \$0                       | \$0                 |          | \$0 |
| Total Allowance For Uncollectible Taxes:  | \$0                       | \$0                 |          | \$0 |
| Loss-Disposal Tangible Cap Assets         | 2023-2024 Final<br>Budget | 2022-2023<br>Budget | Variance |     |
| Loss-Disposal Tangible Cap Assets         | \$0                       | \$0                 |          | \$0 |
| Total Loss-Disposal Tangible Cap Assets:  | \$0                       | \$0                 |          | \$0 |
| Write Down-Tangible Capital Assets        | 2023-2024 Final<br>Budget | 2022-2023<br>Budget | Variance |     |
| Write Down-Tangible Cap Assets            | \$0                       | \$0                 |          | \$0 |
| Total Write Down-Tangible Capital Assets: | \$0                       | \$0                 |          | \$0 |
| Short Term Debt                           | 2023-2024 Final<br>Budget | 2022-2023<br>Budget | Variance |     |
| Current Interest                          | \$0                       | \$0                 |          | \$0 |
| Service Charges                           | \$500                     | \$500               |          | \$0 |
| Total Short Term Debt:                    | \$500                     | \$500               |          | \$0 |
| Debentures                                | 2023-2024 Final<br>Budget | 2022-2023<br>Budget | Variance |     |
| School Facilities-Div Share               | \$0                       | \$0                 |          | \$0 |
| Other Facilities-Div Share                | \$0                       | \$0                 |          | \$0 |
| Total Debentures:                         | \$0                       | \$0                 |          | \$0 |
| Capital Loans                             | 2023-2024 Final<br>Budget | 2022-2023<br>Budget | Variance |     |
| School Facilities-Div Share               | \$0                       | \$0                 |          | \$0 |
| Other Facilities-Div Share                | \$0                       | \$0                 |          | \$0 |
| Total Capital Loans:                      | \$0                       | \$0                 |          | \$0 |
| Other Long-Term Debt                      | 2023-2024 Final<br>Budget | 2022-2023<br>Budget | Variance |     |
| School Facilities-Div Share               | \$0                       | \$0                 |          | \$0 |
| Other Facilities-Div Share                | \$0                       | \$0                 |          | \$0 |
| Total Other Long-Term Debt:               | \$0                       | \$0                 |          | \$0 |
|                                           |                           |                     |          |     |

## **Complementary Services**

| Tuition Fees         | 2023-2024 Final<br>Budget | 2022-2023<br>Budget | Variance |
|----------------------|---------------------------|---------------------|----------|
| School Divisions     | \$0                       | \$0                 | \$0      |
| Federal Government   | \$0                       | \$0                 | \$0      |
| First Nations        | \$0                       | \$0                 | \$0      |
| Individuals & Others | \$0                       | \$0                 | \$0      |
| Total Tuition Fees:  | \$0                       | \$0                 | \$0      |