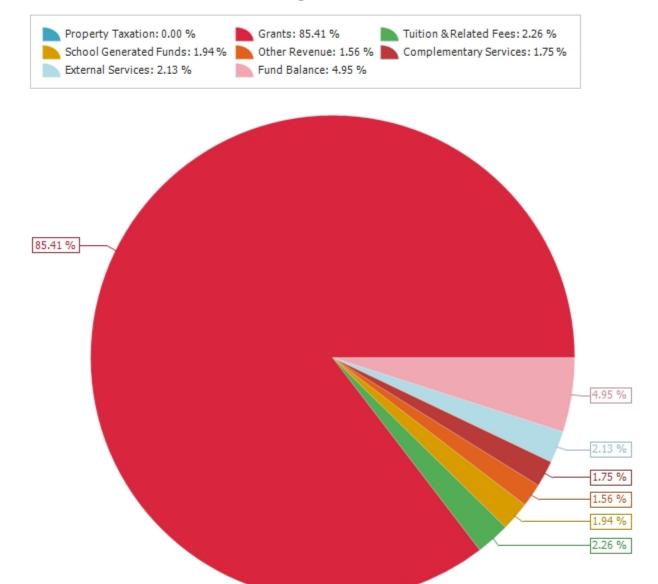

## **Property Taxation**

| Tax Levy                | 2023-2024 Final<br>Budget | 2022-2023<br>Budget | Variance |
|-------------------------|---------------------------|---------------------|----------|
| Rural Levy              | \$0                       | \$0                 | \$0      |
| Urban Levy              | \$0                       | \$0                 | \$0      |
| Total Tax Lev           | <b>/</b> : \$0            | \$0                 | \$0      |
| Total Property Taxation | n: \$0                    | \$0                 | \$0      |

### **Grants**

| Minister Of Education Counts        | 2002 2004 Final           | 2022 2022           | Variance      |
|-------------------------------------|---------------------------|---------------------|---------------|
| Ministry Of Education Grants        | 2023-2024 Final<br>Budget | 2022-2023<br>Budget | Variance      |
| Operating Grant                     | \$95,234,564              | \$94,983,466        | \$251,098     |
| Operating Grant PMR                 | \$2,621,413               | \$0                 | \$2,621,413   |
| Capital Grants                      | \$0                       | \$0                 | \$0           |
| Other                               | \$287,350                 | \$3,078,025         | (\$2,790,675) |
| Total Ministry Of Education Grants: | \$98,143,327              | \$98,061,491        | \$81,836      |
| Other Provincial Grants             | 2023-2024 Final<br>Budget | 2022-2023<br>Budget | Variance      |
| Capital Grants                      | \$0                       | \$0                 | \$0           |
| Other Provincial Grants             | \$208,045                 | \$0                 | \$208,045     |
| Total Other Provincial Grants:      | \$208,045                 | \$0                 | \$208,045     |
| Federal Grants                      | 2023-2024 Final<br>Budget | 2022-2023<br>Budget | Variance      |
| General                             | \$21,300                  | \$21,300            | \$0           |
| Capital Grants                      | \$0                       | \$0                 | \$0           |
| Federal Grants                      | \$1,745,541               | \$0                 | \$1,745,541   |
| Total Federal Grants:               | \$1,766,841               | \$21,300            | \$1,745,541   |
| Grants From Others                  | 2023-2024 Final<br>Budget | 2022-2023<br>Budget | Variance      |
| Capital Grants                      | \$0                       | \$0                 | \$0           |
| Other Provincial Grants             | \$0                       | \$294,180           | (\$294,180)   |
| Other                               | \$0                       | \$0                 | \$0           |
| Total Grants From Others:           | \$0                       | \$294,180           | (\$294,180)   |
| Total Grants:                       | \$100,118,213             | \$98,376,971        | \$1,741,242   |

\$2,647,888

\$2,648,673

(\$785)

**Total Tuition & Related Fees:** 

### **School Generated Funds**

| Curricular (Credit Courses)        | 2023-2024 Final<br>Budget | 2022-2023<br>Budget | Variance |
|------------------------------------|---------------------------|---------------------|----------|
| Student Fees                       | \$30,000                  | \$30,000            | \$0      |
| Other                              | \$0                       | \$0                 | \$0      |
| Total Curricular (Credit Courses): | \$30,000                  | \$30,000            | \$0      |

| Non-Curricular                | 2023-2024 Final<br>Budget | 2022-2023<br>Budget | Variance |
|-------------------------------|---------------------------|---------------------|----------|
| Commercial Sales-Gst          | \$0                       | \$0                 | \$0      |
| Commerical Sales-Non Gst      | \$150,000                 | \$150,000           | \$0      |
| Fundraising                   | \$1,400,000               | \$1,400,000         | \$0      |
| Grants & Partnerships         | \$115,000                 | \$115,000           | \$0      |
| Student Fees                  | \$285,000                 | \$285,000           | \$0      |
| Other                         | \$300,000                 | \$300,000           | \$0      |
| Total Non-Curricular:         | \$2,250,000               | \$2,250,000         | \$0      |
| Total School Generated Funds: | \$2,280,000               | \$2,280,000         | \$0      |

### **Other Revenue**

| Miscellaneous Revenue             | 2023-2024 Final<br>Budget | 2022-2023<br>Budget | Variance  |
|-----------------------------------|---------------------------|---------------------|-----------|
| Fees                              | \$0                       | \$0                 | \$0       |
| Reimbursements                    | \$748,662                 | \$753,604           | (\$4,942) |
| Other                             | \$148,500                 | \$148,500           | \$0       |
| Total Miscellaneous Revenue:      | \$897,162                 | \$902,104           | (\$4,942) |
| Sales & Rentals                   | 2023-2024 Final<br>Budget | 2022-2023<br>Budget | Variance  |
| Food Sales                        | \$0                       | \$0                 | \$0       |
| Sale Of Materials                 | \$1,500                   | \$1,500             | \$0       |
| Rentals                           | \$17,500                  | \$17,500            | \$0       |
| Sale Of Non-Capital Assets        | \$0                       | \$0                 | \$0       |
| Other                             | \$0                       | \$0                 | \$0       |
| Total Sales & Rentals:            | \$19,000                  | \$19,000            | \$0       |
| Investments                       | 2023-2024 Final<br>Budget | 2022-2023<br>Budget | Variance  |
| Interest & Dividends              | \$903,576                 | \$298,104           | \$605,472 |
| Other                             | \$0                       | \$0                 | \$0       |
| Total Investments:                | \$903,576                 | \$298,104           | \$605,472 |
| Tangible Capital Assets           | 2023-2024 Final<br>Budget | 2022-2023<br>Budget | Variance  |
| Gain-Disposal Tangible Cap Assets | \$10,000                  | \$10,000            | \$0       |
| Interest & Dividends              | \$0                       | \$0                 | \$0       |
| Total Tangible Capital Assets:    | \$10,000                  | \$10,000            | \$0       |
| Total Other Revenue:              | \$1,829,738               | \$1,229,208         | \$600,530 |

## **Complementary Services**

| Ministry Of Education Grants        | 2023-2024 Final<br>Budget | 2022-2023<br>Budget | Variance  |
|-------------------------------------|---------------------------|---------------------|-----------|
| Operating Grant                     | \$1,647,228               | \$1,641,824         | \$5,404   |
| Capital Grants                      | \$0                       | \$0                 | \$0       |
| Other                               | \$400,000                 | \$300,000           | \$100,000 |
| Total Ministry Of Education Grants: | \$2,047,228               | \$1,941,824         | \$105,404 |
| Other Provincial Grants             | 2023-2024 Final<br>Budget | 2022-2023<br>Budget | Variance  |
| Capital Grants                      | \$0                       | \$0                 | \$0       |
| Other Provincial Grants             | \$0                       | \$0                 | \$0       |
| Total Other Provincial Grants:      | \$0                       | \$0                 | \$0       |
| Federal Grants                      | 2023-2024 Final<br>Budget | 2022-2023<br>Budget | Variance  |
| Capital Grants                      | \$0                       | \$0                 | \$0       |
| Federal Grants                      | \$0                       | \$0                 | \$0       |
| Total Federal Grants:               | \$0                       | \$0                 | \$0       |
| Grants From Others                  | 2023-2024 Final<br>Budget | 2022-2023<br>Budget | Variance  |
| Capital Grants                      | \$0                       | \$0                 | \$0       |
| Other                               | \$0                       | \$0                 | \$0       |
| Total Grants From Others:           | \$0                       | \$0                 | \$0       |
| Tuition Fees                        | 2023-2024 Final<br>Budget | 2022-2023<br>Budget | Variance  |
| School Divisions                    | \$0                       | \$0                 | \$0       |
| Federal Government                  | \$0                       | \$0                 | \$0       |
| First Nations                       | \$0                       | \$0                 | \$0       |
| Individuals & Others                | \$0                       | \$0                 | \$0       |
| Total Tuition Fees:                 | \$0                       | \$0                 | \$0       |
| Transportation Fees                 | 2023-2024 Final<br>Budget | 2022-2023<br>Budget | Variance  |
| School Divisions                    | \$0                       | \$0                 | \$0       |
| Federal Government                  | \$0                       | \$0                 | \$0       |
| First Nations                       | \$0                       | \$0                 | \$0       |
| Individuals & Others                | \$0                       | \$0                 | \$0       |
| Total Transportation Fees:          | \$0                       | \$0                 | \$0       |
| Other Related Fees                  | 2023-2024 Final<br>Budget | 2022-2023<br>Budget | Variance  |
| School Divisions                    | \$0                       | \$0                 | \$0       |
| Federal Government                  | \$0                       | \$0                 | \$0       |

| Other Related Fees                | 2023-2024 Final<br>Budget | 2022-2023<br>Budget | Variance  |
|-----------------------------------|---------------------------|---------------------|-----------|
| First Nations                     | \$0                       | \$0                 | \$0       |
| Individuals & Others              | \$0                       | \$0                 | \$0       |
| Total Other Related Fees:         | \$0                       | \$0                 | \$0       |
| Miscellaneous Revenue             | 2023-2024 Final<br>Budget | 2022-2023<br>Budget | Variance  |
| Fees                              | \$0                       | \$0                 | \$0       |
| Reimbursements                    | \$0                       | \$0                 | \$0       |
| Other                             | \$0                       | \$0                 | \$0       |
| Total Miscellaneous Revenue:      | \$0                       | \$0                 | \$0       |
| Sales & Rentals                   | 2023-2024 Final<br>Budget | 2022-2023<br>Budget | Variance  |
| Food Sales                        | \$0                       | \$0                 | \$0       |
| Sale Of Materials                 | \$0                       | \$0                 | \$0       |
| Rentals                           | \$0                       | \$0                 | \$0       |
| Sale Of Non-Capital Assets        | \$0                       | \$0                 | \$0       |
| Other                             | \$0                       | \$0                 | \$0       |
| Total Sales & Rentals:            | \$0                       | \$0                 | \$0       |
| Tangible Capital Assets           | 2023-2024 Final<br>Budget | 2022-2023<br>Budget | Variance  |
| Gain-Disposal Tangible Cap Assets | \$0                       | \$0                 | \$0       |
| Interest & Dividends              | \$0                       | \$0                 | \$0       |
| Total Tangible Capital Assets:    | \$0                       | \$0                 | \$0       |
| Total Complementary Services:     | \$2,047,228               | \$1,941,824         | \$105,404 |

### **External Services**

| Ministry Of Education Grants        | 2023-2024 Final           | 2022-2023           | Variance  |
|-------------------------------------|---------------------------|---------------------|-----------|
|                                     | Budget                    | Budget              |           |
| Operating Grant                     | \$0                       | \$0                 | \$0       |
| Capital Grants                      | \$0                       | \$0                 | \$0       |
| Other                               | \$1,904,995               | \$1,857,080         | \$47,915  |
| Total Ministry Of Education Grants: | \$1,904,995               | \$1,857,080         | \$47,915  |
| Other Provincial Grants             | 2023-2024 Final<br>Budget | 2022-2023<br>Budget | Variance  |
| Capital Grants                      | \$0                       | \$0                 | \$0       |
| Other Provincial Grants             | \$0                       | \$0                 | \$0       |
| Total Other Provincial Grants:      | \$0                       | \$0                 | \$0       |
| Federal Grants                      | 2023-2024 Final<br>Budget | 2022-2023<br>Budget | Variance  |
| Capital Grants                      | \$0                       | \$0                 | \$0       |
| Federal Grants                      | \$0                       | \$0                 | \$0       |
| Total Federal Grants:               | \$0                       | \$0                 | \$0       |
| Grants From Others                  | 2023-2024 Final<br>Budget | 2022-2023<br>Budget | Variance  |
| Capital Grants                      | \$0                       | \$0                 | \$0       |
| Other                               | \$294,180                 | \$0                 | \$294,180 |
| Total Grants From Others:           | \$294,180                 | \$0                 | \$294,180 |
| Tuition Fees                        | 2023-2024 Final<br>Budget | 2022-2023<br>Budget | Variance  |
| School Divisions                    | \$0                       | \$0                 | \$0       |
| Federal Government                  | \$0                       | \$0                 | \$0       |
| First Nations                       | \$0                       | \$0                 | \$0       |
| Individuals & Others                | \$0                       | \$0                 | \$0       |
| Total Tuition Fees:                 | \$0                       | \$0                 | \$0       |
| Transportation Fees                 | 2023-2024 Final<br>Budget | 2022-2023<br>Budget | Variance  |
| School Divisions                    | \$0                       | \$0                 | \$0       |
| Federal Government                  | \$0                       | \$0                 | \$0       |
| First Nations                       | \$0                       | \$0                 | \$0       |
| Individuals & Others                | \$0                       | \$0                 | \$0       |
| Total Transportation Fees:          | \$0                       | \$0                 | \$0       |
| Other Related Fees                  | 2023-2024 Final<br>Budget | 2022-2023<br>Budget | Variance  |
| School Divisions                    | \$0                       | \$0                 | \$0       |
| Federal Government                  | \$0                       | \$0                 | \$0       |

| Other Related Fees             | 2023-2024 Final<br>Budget | 2022-2023<br>Budget | Variance  |
|--------------------------------|---------------------------|---------------------|-----------|
| First Nations                  | \$0                       | \$0                 | \$0       |
| Individuals & Others           | \$0                       | \$0                 | \$0       |
| Total Other Related Fees:      | \$0                       | \$0                 | \$0       |
| Miscellaneous Revenue          | 2023-2024 Final<br>Budget | 2022-2023<br>Budget | Variance  |
| Fees                           | \$0                       | \$0                 | \$0       |
| Reimbursements                 | \$302,115                 | \$302,115           | \$0       |
| Other                          | \$0                       | \$0                 | \$0       |
| Total Miscellaneous Revenue:   | \$302,115                 | \$302,115           | \$0       |
| Sales & Rentals                | 2023-2024 Final<br>Budget | 2022-2023<br>Budget | Variance  |
| Food Sales                     | \$0                       | \$0                 | \$0       |
| Sale Of Materials              | \$0                       | \$0                 | \$0       |
| Rentals                        | \$0                       | \$0                 | \$0       |
| Sale Of Non-Capital Assets     | \$0                       | \$0                 | \$0       |
| Other                          | \$0                       | \$0                 | \$0       |
| Total Sales & Rentals:         | \$0                       | \$0                 | \$0       |
| Tangible Capital Assets        | 2023-2024 Final<br>Budget | 2022-2023<br>Budget | Variance  |
| Interest & Dividends           | \$0                       | \$0                 | \$0       |
| Total Tangible Capital Assets: | \$0                       | \$0                 | \$0       |
| Total External Services:       | \$2,501,290               | \$2,159,195         | \$342,095 |

### **Fund Balance**

| Other           | 2023-2024 Final<br>Budget | 2022-2023<br>Budget | Variance  |
|-----------------|---------------------------|---------------------|-----------|
| General         | \$5,150,000               | \$5,098,000         | \$52,000  |
| Other           | \$649,964                 | \$300,000           | \$349,964 |
| Total Ot        | her: \$5,799,964          | \$5,398,000         | \$401,964 |
| Total Fund Bala | nce: \$5,799,964          | \$5,398,000         | \$401,964 |

| Total Revenues: | \$117,224,321 | \$114,033,871 | \$3,190,450 |
|-----------------|---------------|---------------|-------------|
|-----------------|---------------|---------------|-------------|