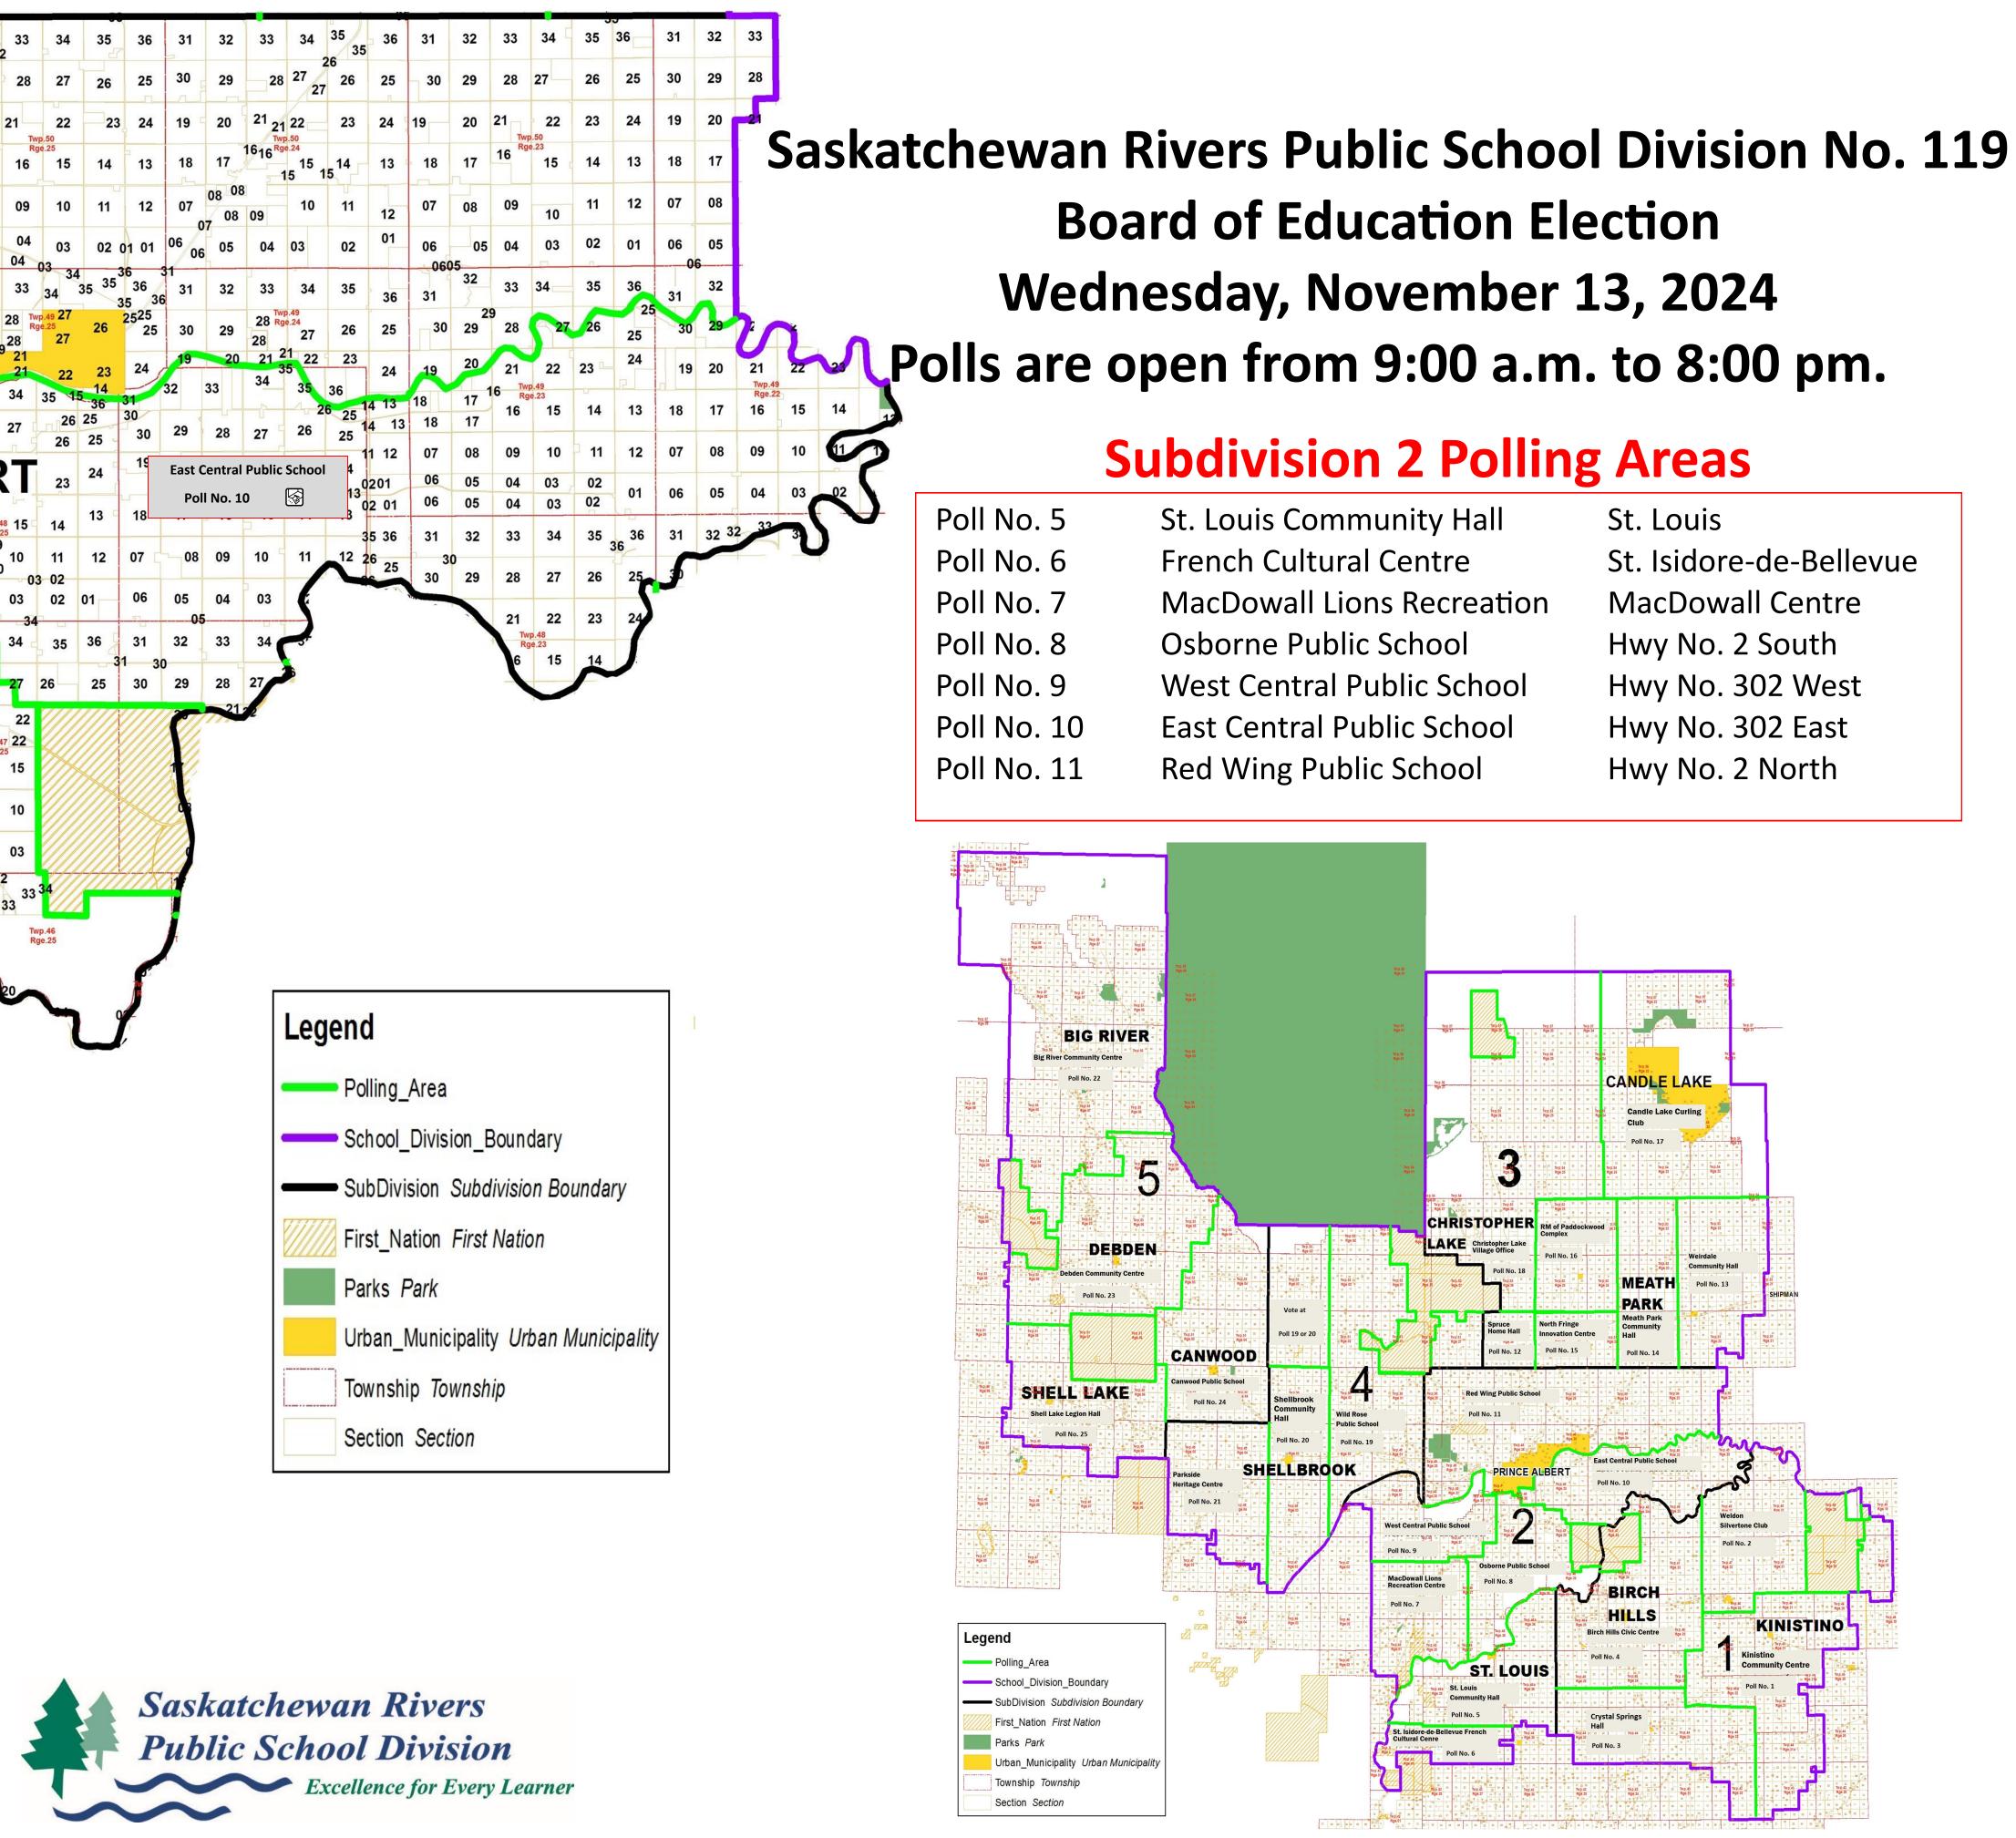

|                           |                    |                                      |                        |                |                          |                                                |                           | 1 ••                     |                   | 100                         |                             |                  |                  | 31                      |                   | 33                  | 34             | 35 3                | 2                 |                    | 32                         |                                          |
|---------------------------|--------------------|--------------------------------------|------------------------|----------------|--------------------------|------------------------------------------------|---------------------------|--------------------------|-------------------|-----------------------------|-----------------------------|------------------|------------------|-------------------------|-------------------|---------------------|----------------|---------------------|-------------------|--------------------|----------------------------|------------------------------------------|
|                           |                    |                                      |                        |                |                          | 35<br>35<br>26                                 | 36                        | 31                       | 32 <sup>32</sup>  |                             | 34 <sup>34</sup><br>27      | 35               | 36               | 31                      | 32 3              |                     | 34 2           | 35                  | 5 36              | 31                 | 32<br>32                   | 1.1.1.1.1.1.1.1.1.1.1.1.1.1.1.1.1.1.1.1. |
|                           |                    |                                      |                        |                |                          | 7 26                                           | 25<br>25                  | 30<br>24                 | 29                | 28<br>28                    | 27                          | 26               | 25               | 30                      | 29                |                     | 27<br>8        | 26<br>26<br>23      |                   | 30                 | 29                         | 2                                        |
|                           |                    |                                      |                        |                |                          | 23<br>23 Twp<br>Rge                            | 24                        | 19<br>19                 | 20                | 21<br>Tw                    | 22<br>p.50<br>je.27         | 23               | 24               | 19 2                    | 20 20             | 21                  | 22<br>0.50     |                     | 24<br>24          | 19                 | 20                         | 21                                       |
|                           |                    |                                      |                        |                |                          | 5 14                                           | 13<br>13                  | L                        | 8 17              | 16                          | 15                          |                  | Red W            |                         |                   |                     | 15             | 14                  |                   | 18<br>18           | 17                         | 1                                        |
|                           |                    |                                      |                        |                |                          | 0 11                                           | 12                        | 20<br>07 <sup>07</sup>   | 7<br>08<br>08     | 09                          | 10                          |                  | 12               | 01 No. 1                | .1                |                     | ₩<br>10        | 11                  | 12                | 07<br>07<br>0      | 08                         | C                                        |
|                           |                    |                                      |                        |                |                          | 3 02<br>3 02                                   | 01                        | 06 06                    | 05 05             |                             |                             | 02               | 01               | 06                      | 05                | 04 04               | 03             | 02                  | 01                | 06                 | 05<br>05                   | 0                                        |
|                           |                    |                                      |                        |                |                          | 4 35                                           | 36                        | 31<br>31                 | 32<br>32          |                             |                             | 7777             | 36               | 31                      | 32                | 04<br>33<br>33      | 34             | 35                  | 36                | 31                 | 32                         | 3                                        |
|                           |                    |                                      |                        |                |                          | 726                                            | 25                        | 30                       | 29                | 28                          | 27 27                       | 26               | 25               | 30                      | 29 🕤              | Ц                   | 27             | 26                  | 25                | 30                 | 29                         | 28                                       |
|                           |                    |                                      |                        |                |                          | 223                                            | 24                        | 19                       | 20                | 21                          | Twp.49<br>Rge.27            | 2 23             | 24               | 19                      | 20                | 21 Rg               | 0.49<br>e.26   | 26<br>23<br>23      | 24                | 19                 | 29<br>20<br>20<br>20<br>20 | 9 <sup>28</sup><br>9<br>2<br>2           |
|                           |                    |                                      |                        |                | ÷                        | 14<br>Twp.49<br>Rge.28                         | 13                        | 18                       | 17 1              |                             | 22<br>15                    | 23<br>14         | 24<br>13         | 18                      | 2                 | 1<br>16 16          | 22             | 14 2                | 23 24<br>1        | 18                 | 7 33                       | 34                                       |
|                           |                    |                                      |                        |                |                          | 4 <sub>14</sub> 14<br>5<br>0 11                |                           | 07                       | 1                 | 7<br>09 <sup>0909</sup>     | 9 10                        | 11               | 13<br>12         |                         |                   | 16 <sub>09</sub> 16 |                | 11 11               | <sup>13</sup> 12  | 2 07 29            | 28 _                       | 27                                       |
|                           |                    |                                      | 03 0                   | 02             |                          | 3                                              |                           |                          | -                 | 09<br>04                    | 10 10<br>03                 | 02 <sup>11</sup> | -01              | PF                      | RII               | NC                  | E              | A                   |                   | BE                 | ER                         | 2                                        |
|                           |                    | 04                                   |                        |                | <b>-</b> } ?             | 02<br>02<br>35                                 | 01<br>36                  | 06<br>31                 | 05<br>32          | 04                          | 03                          |                  |                  |                         | 0                 |                     |                | 13                  | 18 <sup>18</sup>  | 17                 | 16 Twp.4<br>Rge.2          | -را<br>18                                |
| 31                        |                    |                                      | 34<br>p.48             | - 35           | -                        | 4 35<br>Twp.                                   | 36                        | 31                       | Twp.48<br>Rge.27  |                             | 34<br>27                    | 12               |                  | 000                     | o 09              |                     |                | 12 <sub>12</sub>    | 07 07             |                    | 09                         | 1                                        |
| 26 25 30                  |                    | 28 <sup>Rg</sup><br>28 21            | je.01<br>27<br>22      | 26             |                          | 726 Rge.                                       |                           | 30<br>19                 | 29<br>20          | 28<br>21                    | Twp.P<br>Rge.A              | Twp.48           | 06 06            | 080                     | Twp.4<br>Rge.1    | 26 03               | 02<br>02       |                     | 06 06             | 05                 | 04                         | 0:                                       |
| 22 23 24 13<br>31         | 32                 | 33                                   | 34                     | 23 23<br>35    | 30 2                     | 2 23                                           | 24                        |                          |                   |                             | 30                          | ;                | 31 31            | 32                      | 33                | 34                  | 35             | 36                  | 31<br>31          | 32                 | 33                         | 34                                       |
| 30                        | 29                 | 28                                   | 27                     | 26             | 25                       |                                                |                           |                          | -                 |                             | 26                          | 25               | 202              | 29                      | 8<br>28           | 27                  | 26             | 25                  | 32                | 29                 | 28                         | 2                                        |
| 19                        |                    | 21                                   | 22                     |                |                          | 25                                             |                           |                          | 21                | 27<br>22                    |                             | 30               |                  | 29<br>20 <sup>21</sup>  |                   | 22                  | 23             | 24<br>24            | 30 2<br>4<br>19 2 | <sup>2929</sup> 28 | 21                         |                                          |
|                           |                    | Twp<br>Rge                           | p.47<br>e.01           |                | t Centr<br>Poll No.      | al Public                                      | : Schoo                   |                          |                   | 15 22                       | n .                         | 24 24<br>13 13   | 19               |                         | 16 Twp.4<br>Rge.2 | 10.00               |                | 1                   | 9                 | 20 2               | 21<br>Twp.4<br>Rge.2       | 25                                       |
| 18                        |                    | 16                                   | 15                     |                |                          |                                                | F                         |                          | 16 Twp.4<br>Rge.2 |                             | 14                          | <sup>13</sup> 13 | 18               | 17                      | 16                | 15                  | 14             | 13                  | 18                |                    | 16                         | 1                                        |
| 07                        | 08                 | 09                                   | 10                     | 11             | 12                       | 12                                             | 07                        | 08                       | 09                | 10<br>10<br>3 <sub>03</sub> | 11                          | 12               | 07               | 08                      | 09                | 03                  | 11             | 12 0                | <sup>′</sup> 07   | 08 0               | 9 <sup>09</sup><br>04      | 1(                                       |
| 06                        | 05                 | 04                                   | 03                     | 02             | 01                       | 01                                             | 06                        | 05                       | 04 040            | 00                          | 02                          | 01               | 06               | 05 0                    | )4                | 03                  | 02             | 01                  | 06                | <u> </u>           | 04                         | 0:<br>2                                  |
| 31                        | 32                 | 33                                   | 34                     | 35             | 36                       | 34 35                                          | 36                        | 31<br>6 <sub>31</sub> 31 | 32                | 33                          | 34                          | 35               | 36               | 31                      |                   | ne Pub<br>ll no. 8  | lic Scho       | _ :                 | 35<br>36          | 31                 | 32                         | 33                                       |
| 30                        | 29                 | 28                                   | 27                     | 26             |                          |                                                | 25<br>25 25               |                          | 29                | 28                          | 27                          | 26               | 25               | 30                      |                   |                     |                | \$<br>}             | 50                |                    |                            |                                          |
| 19                        | 20                 | 21<br>Twp                            | 22<br>.46 23           | 23             | 24                       | 22 <sup>23</sup><br>23 <sup>23</sup><br>4 Twp. | 24<br>46                  | 19                       | 20 20             | 21<br>Tw                    | 22<br>(p. 46                | 23               | 24               | 19                      | 20                | Rg                  | rp.46<br>ge.26 |                     |                   | 0 472              | 07                         | 20                                       |
| 18                        | 17                 | Rge<br>16                            | e.01 2                 |                | 4<br>13 <mark>1</mark> 3 | 15 <sup>Rge.</sup><br>15 <sup>14</sup>         | 28<br>13                  | 18                       | 17                | Rg<br>16                    | 15 <sup>15</sup>            | 14               | 13               | 18                      |                   |                     |                | 0 <u>2</u><br>34    | 01 R<br>02<br>35  | 2<br>2<br>36<br>36 |                            |                                          |
| 07                        | 08                 | 09                                   | Mac                    | Dowa           | 12<br>Il Lions           | Recreat                                        | ion Ce                    | entre                    | 08                | 09                          | 10                          | 11               | 12               | 07                      |                   | 20                  | 2 33<br>28     |                     |                   | 25                 |                            |                                          |
| 06                        | 05                 | 04                                   |                        |                | oll No.                  |                                                |                           |                          | 05                | 04                          | 03                          | 02               | - 01             | 06                      | 30<br>05 19       |                     | 21<br>21<br>21 | 27<br>22            | L                 | 23                 |                            |                                          |
| 31                        |                    | 33<br>33                             | 34<br>34               | 35 3           | 5 36                     | 34 35 -                                        | 36                        | 31                       | 32                | 33                          | 34                          | 35               | 36<br>36 36      | 1                       | 19                |                     |                | wp.46a 22<br>Rge.26 | 2 23              | 24                 | •                          |                                          |
| 30                        | 29                 | 2 27<br>28                           |                        | B              | 25                       | 27 26 <sub>20</sub>                            |                           | 31<br>30                 | 29                | 28                          | 27                          | 26               | 25 25            | Twp<br>Rge.             | 45                | 8 17<br>7           |                | 15                  | 14                | 13                 |                            |                                          |
| <mark>230</mark><br>19    |                    | 28<br>21<br>21                       |                        | 26<br>23<br>23 | 64//                     | L                                              | ہ<br>24                   | 19                       | 20                | 21                          | 27<br>22                    | 23               | -57              |                         | 20                | 08                  | 09             | 10                  | 11                | 12                 |                            |                                          |
| 18                        | 17<br>17<br>17     |                                      | .45<br>e.01            | 14             | 444                      | Twp.4<br>15 Rge.<br>14                         |                           | 18                       | 20 20<br>17       |                             | p. <mark>45</mark><br>je.27 | 14               |                  | 01<br>18 Rge.27<br>3536 | 06                | 05                  | 04             | 03                  | 02                | 01                 | 1                          |                                          |
| 07 18<br><sup>16</sup> 07 | 08                 |                                      | 15                     |                | 12                       | 10 11                                          | 10                        | 07                       |                   |                             | 10 10                       | 1114             | 3 12             | 35 <sup>36</sup>        | 31                | 32                  | 33             | 34                  | 35                | 36                 | :                          |                                          |
|                           |                    | 09                                   | 10                     | 2              | 5                        |                                                | 12                        | 0                        | 08<br>605         |                             | C                           |                  |                  |                         |                   |                     |                |                     | IC                | 25                 |                            |                                          |
| <b>—0</b> 6               | 05                 | 04<br>**                             | <u> HA</u>             | 02             |                          | 21 22                                          | 01<br>23                  | 24                       | 19 19             | 20                          | C                           |                  |                  |                         |                   | V                   |                |                     |                   | 24                 |                            |                                          |
|                           |                    |                                      | 34 34<br>27 <b>2</b> 6 | 35<br>6 35     | 36                       | 16 15                                          | 14                        | 3 13                     |                   | 17 17                       |                             |                  | 14<br>nunity H   | 13<br>Hall              | 18                | 17                  | 16 TV          | vp.45a<br>tge.26 1  | 5 14              | 13                 |                            |                                          |
|                           |                    | yr<br>ge                             | 01<br>2                |                | 25                       | 09 10                                          | Twp.45a<br>Rge.28<br>0 11 | 12                       | 12                | J                           |                             | l No. 5          | namey i          |                         | 7                 | 08                  | 09             | 10                  | 11                | 12                 |                            |                                          |
|                           |                    |                                      |                        | 23             | 24                       | 04 03                                          | 03                        | 01                       | 06                | ile de<br>restaure          | 04                          | 03               | 002503           | 01                      | 06                | 05                  | 6 04           | 03                  | 02                | 01                 |                            |                                          |
|                           |                    | 16                                   |                        | 14             | 13<br>12                 | 33 34                                          | 35<br>35                  | 36<br>36                 | 31<br>31          | 32                          | 33                          | 34               | D                | 02<br>36                | 31 3              | 32                  | 33             | 34                  | 35                | 36                 | ŀ                          |                                          |
|                           |                    | 09                                   |                        | 11             | 10                       | 28 27                                          | 0.000                     | 25 25                    |                   | 29                          | 28                          | 27               | 27 <sub>26</sub> | 25                      | 30 3              |                     | -28            | 27                  | 26                | 25                 |                            |                                          |
|                           |                    | ) <b>4</b><br>7 <del>7 7 7 7 7</del> |                        | 02             | 01                       | 21 22                                          | 23                        | 24                       | 19                | 20                          | 21                          |                  | 27               | 24                      | 30<br>19          | 29                  |                |                     |                   | 24                 |                            |                                          |
|                           |                    |                                      | 1111                   | 35             | 26                       | 16 15                                          |                           |                          |                   | tural Co<br>de-Bell         |                             |                  | 14               | 13                      | 18                |                     |                |                     |                   |                    |                            |                                          |
| 30                        | Z9<br>Twp.<br>Rge. |                                      | 27                     | 26             | 1<br>25                  | 6<br>09 10                                     |                           | 16                       | Poll No           | o. 6                        | 03                          |                  | -                |                         | 07                | 1                   |                |                     |                   |                    |                            |                                          |
| 92                        |                    | 1111                                 |                        | 1              |                          |                                                | 02                        | 01                       | 06                |                             |                             |                  |                  | 12                      |                   |                     |                |                     |                   |                    |                            |                                          |
|                           | 17                 |                                      |                        |                |                          |                                                |                           |                          |                   | 50                          | 05                          | 50               |                  |                         |                   |                     |                |                     |                   |                    |                            |                                          |
|                           | 08                 | /////                                | 2                      |                |                          |                                                |                           |                          |                   |                             |                             |                  |                  |                         |                   |                     |                |                     |                   |                    |                            |                                          |
|                           | X                  | ////                                 |                        |                |                          |                                                |                           |                          |                   |                             |                             |                  |                  |                         |                   |                     |                |                     |                   |                    |                            |                                          |
|                           |                    | •                                    |                        |                |                          |                                                |                           |                          |                   |                             |                             |                  |                  |                         |                   |                     |                |                     |                   |                    |                            |                                          |

St. Isidore-de-Bellevue

This map has been prepared and authorized for distribution by Jerrold Pidborochynski, Returning Officer for the Saskatchewan

Rivers Public School Division No. 119. Saskatchewan Rivers Public School Division 545—11th Street East Prince Albert, SK S6V 1B1 (306) 764-1571