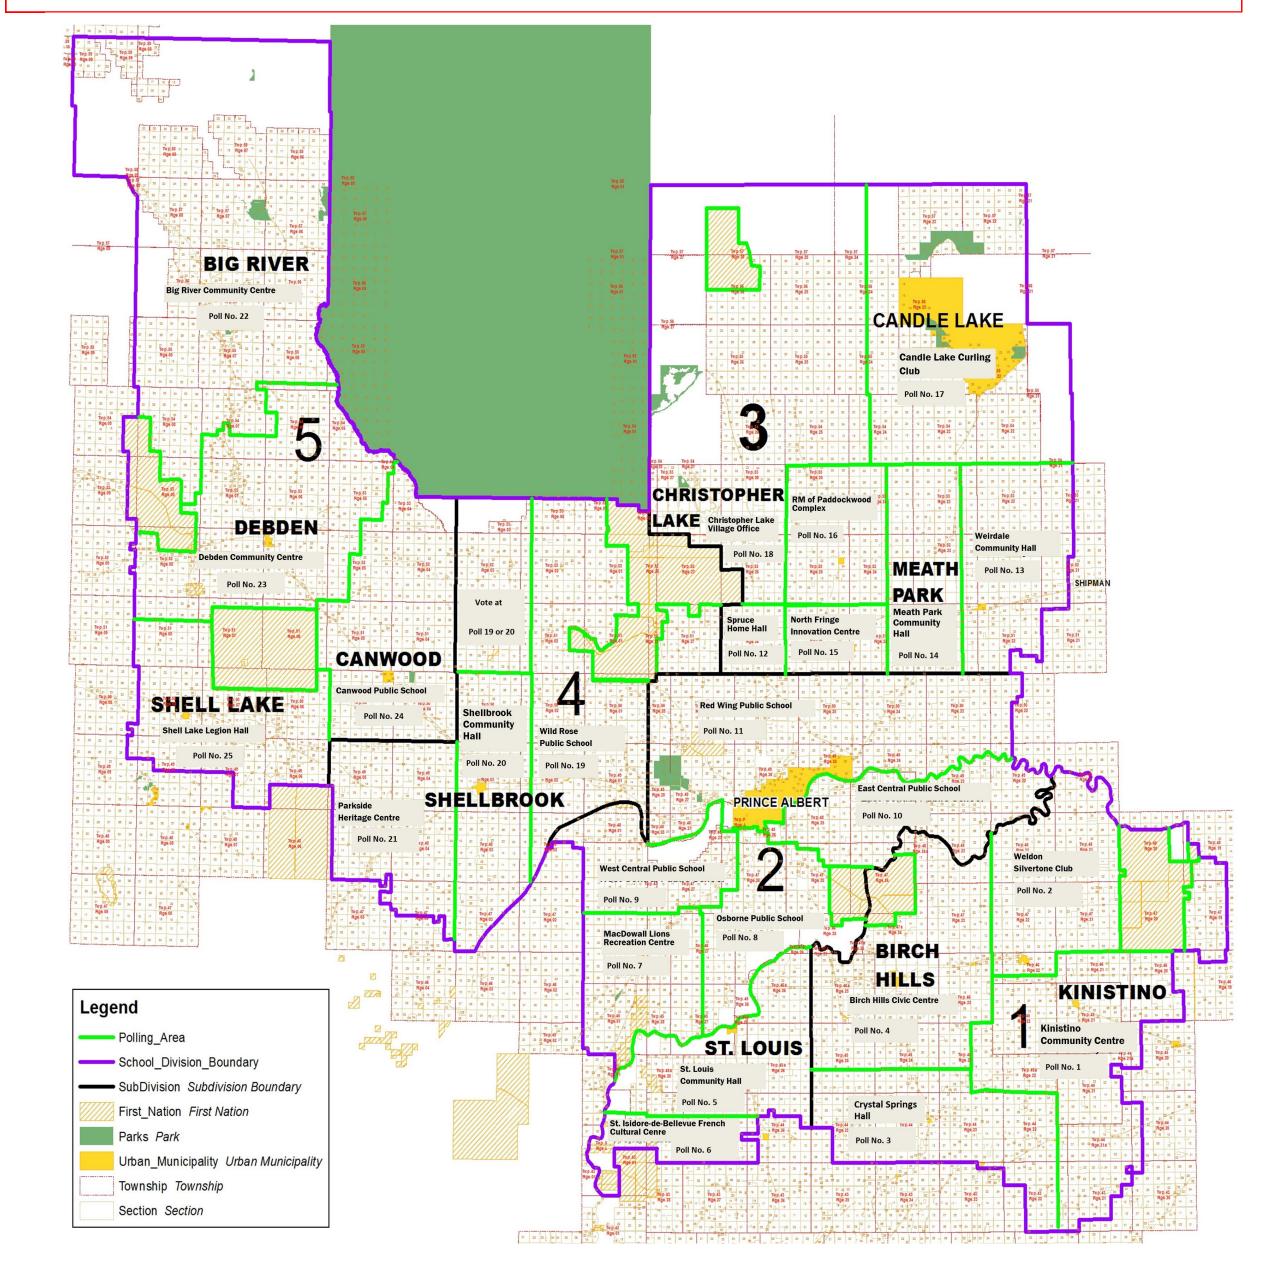

This map has been prepared and authorized for distribution by Jerrold Pidborochynski, Returning Officer for the Saskatchewan Rivers Public School Division No. 119.

Saskatchewan Rivers Public School Division