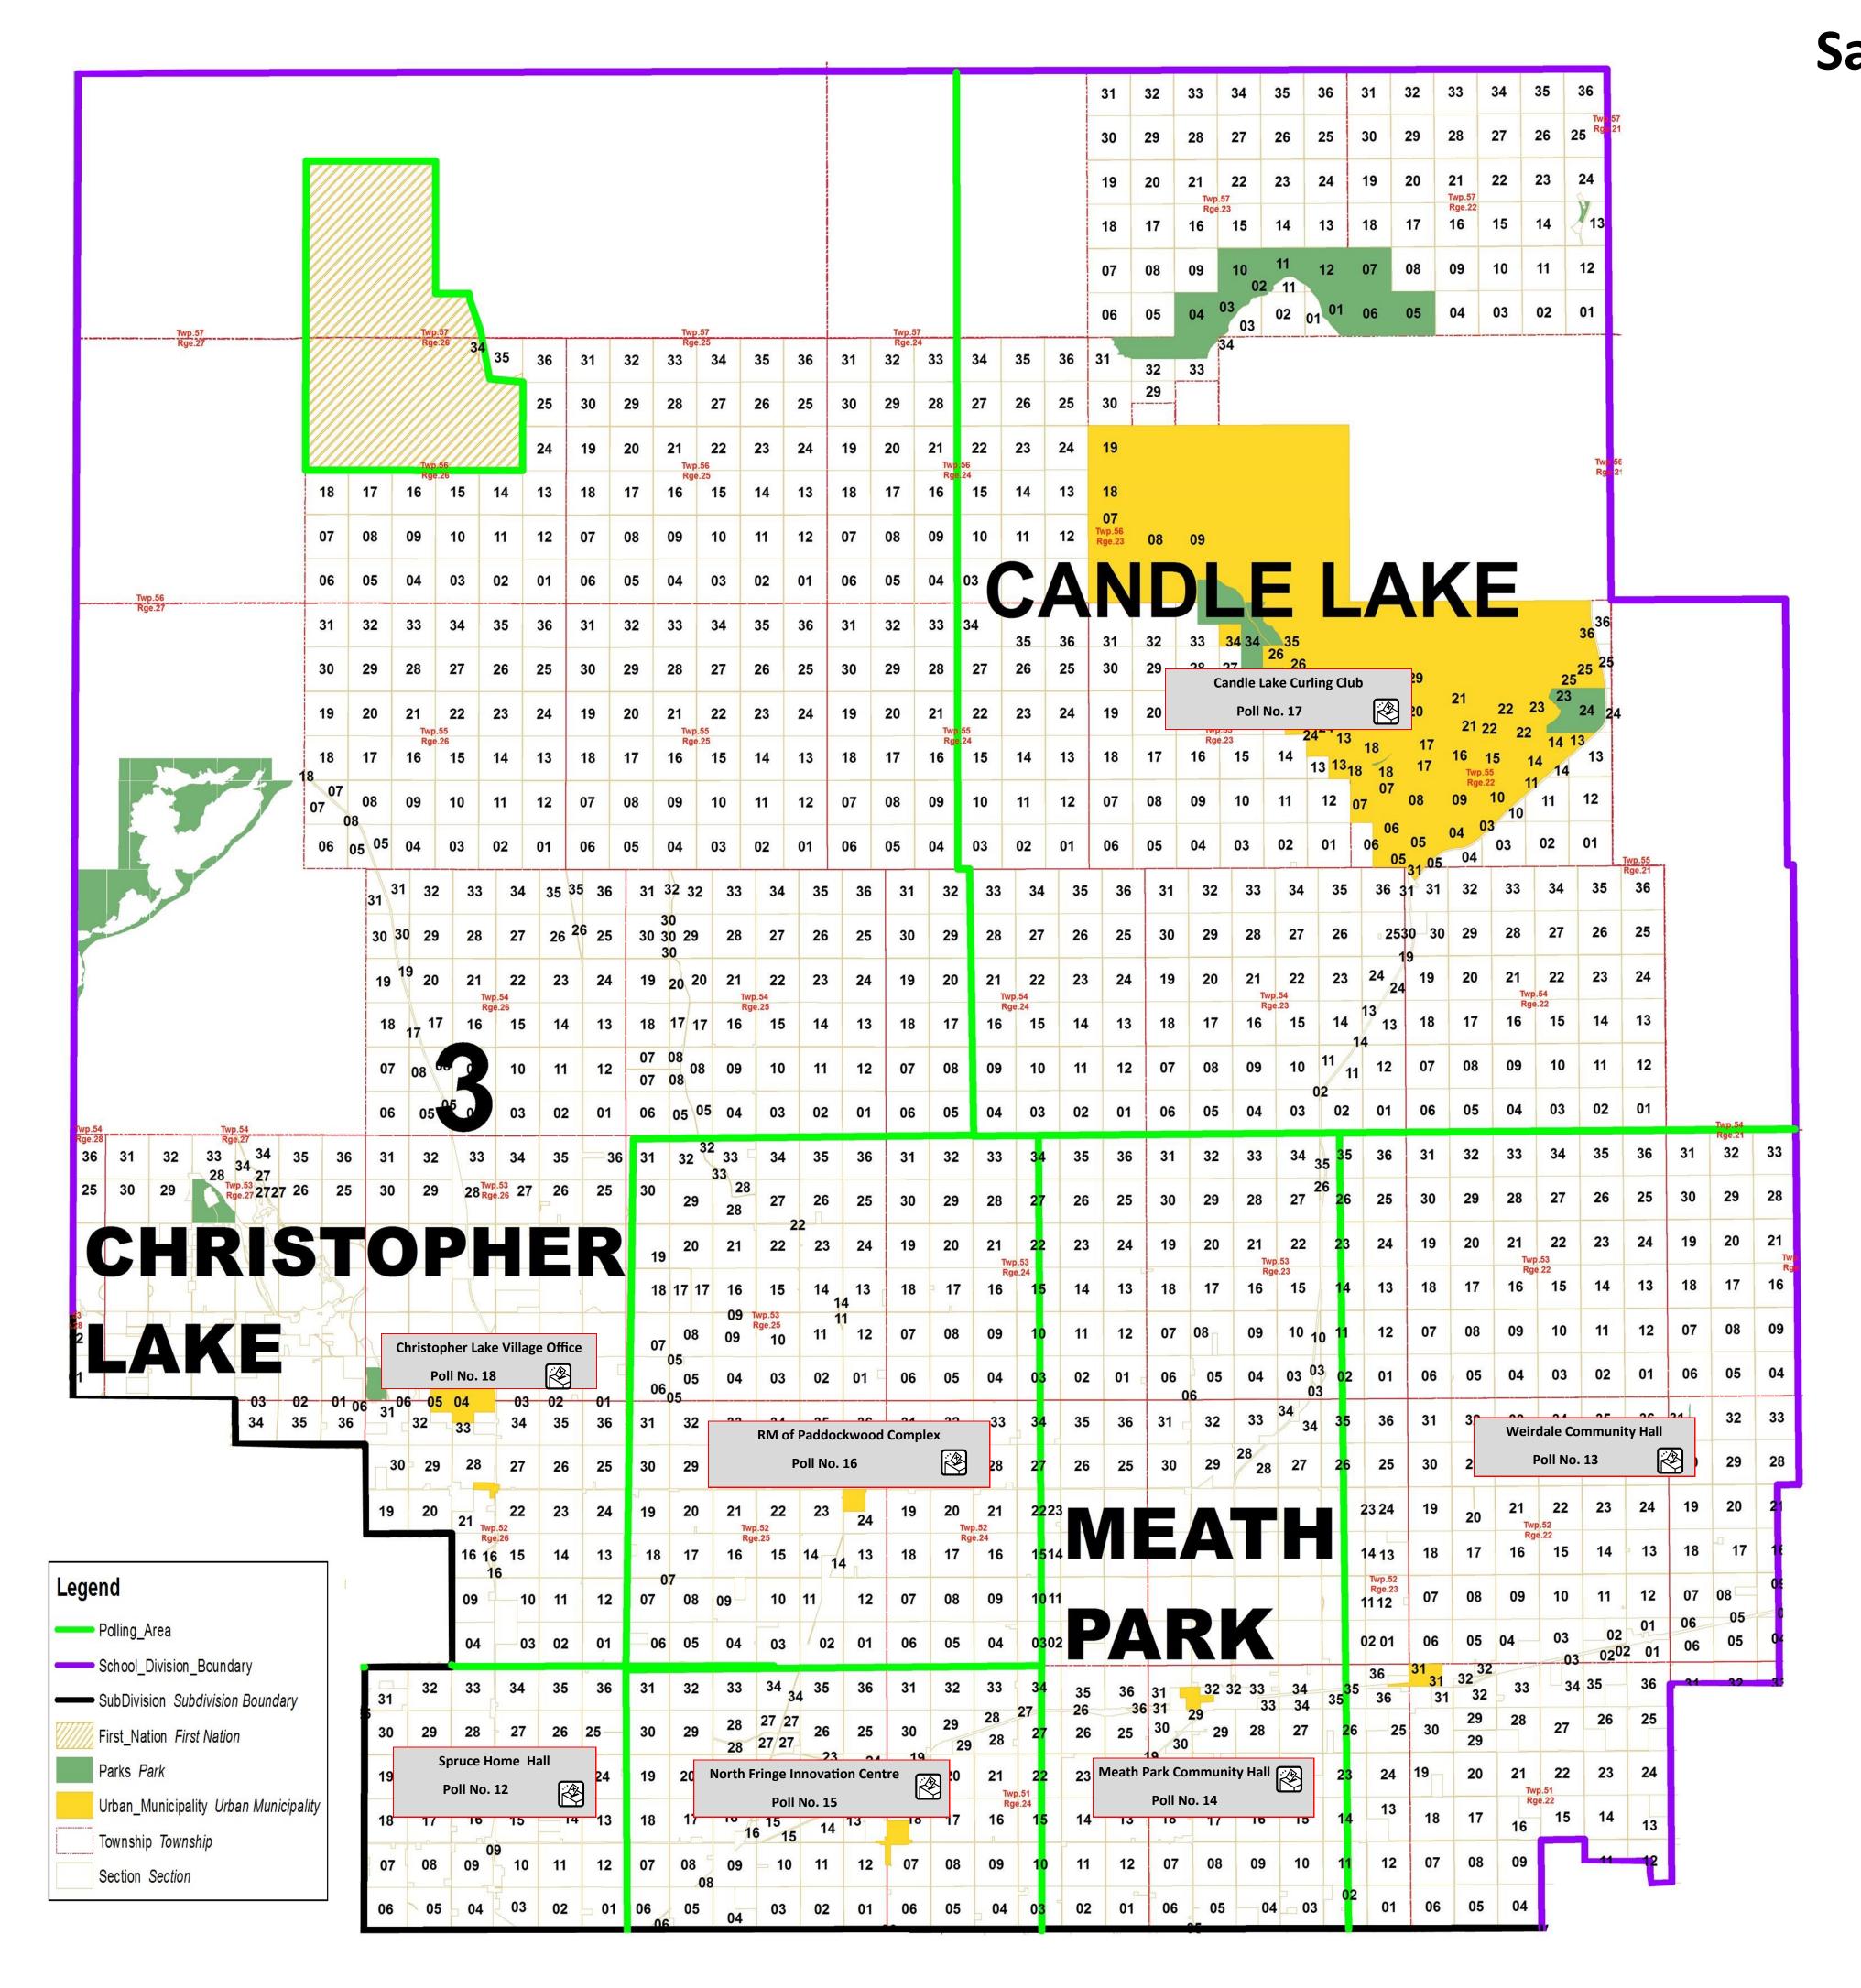

## **Subdivision 3 Polling Areas**

| Poll No. 12 | Spruce Home Hall                | Hwy No. 2 North              |
|-------------|---------------------------------|------------------------------|
| Poll No. 13 | Weirdale Community Hall         | Weirdale                     |
| Poll No. 14 | Meath Park Community Centre     | Meath Park                   |
| Poll No. 15 | North Fringe Innovation Centre  | Albertville                  |
| Poll No. 16 | RM of Paddockwood Complex       | Paddockwood                  |
| Poll No. 17 | Candle Lake Curling Club        | Candle Lake                  |
| Poll No. 18 | Christopher Lake Village Office | Hwy No. 263 Christopher Lake |
|             |                                 |                              |

This map has been prepared and authorized for distribution by Jerrold Pidborochynski, Returning Officer for the Saskatchewan Rivers Public School Division No. 119.

Saskatchewan Rivers Public School Division